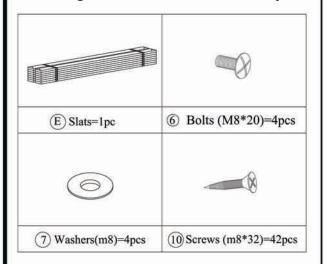

# ASSEMBLY INSTRUCTIONS.

ASTRID KING BED

RN-1145-26



THANK YOU FOR YOUR PURCHASE!





## NOTES.

Thank you for purchasing this quality product! Be sure to check all packing material careful for small part that may have come loose inside the carton during shipping.







## NOTES.

Thank you for purchasing this quality product! Be sure to check all packing material careful for small part that may have come loose inside the carton during shipping.





## NOTES.

Thank you for purchasing this quality product! Be sure to check all packing material careful for small part that may have come loose inside the carton during shipping.









## NOTES.

Thank you for purchasing this quality product! Be sure to check all packing material careful for small part that may have come loose inside the carton during shipping.