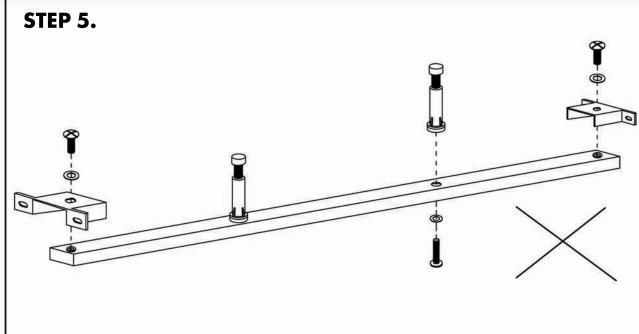

# ASSEMBLY INSTRUCTIONS.

ASTRID KING BED

RN-1145-26

THANK YOU FOR YOUR PURCHASE!