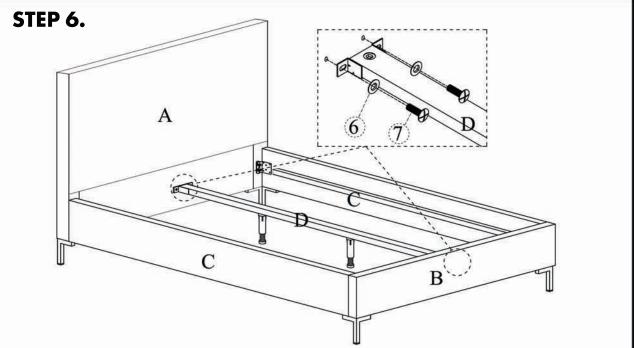

# ASSEMBLY INSTRUCTIONS.

ASTRID KING BED

RN-1145-26



THANK YOU FOR YOUR PURCHASE!





## NOTES.

Thank you for purchasing this quality product! Be sure to check all packing material careful for small part that may have come loose inside the carton during shipping.







## NOTES.

Thank you for purchasing this quality product! Be sure to check all packing material careful for small part that may have come loose inside the carton during shipping.





## NOTES.

Thank you for purchasing this quality product! Be sure to check all packing material careful for small part that may have come loose inside the carton during shipping.









## NOTES.

Thank you for purchasing this quality product! Be sure to check all packing material careful for small part that may have come loose inside the carton during shipping.