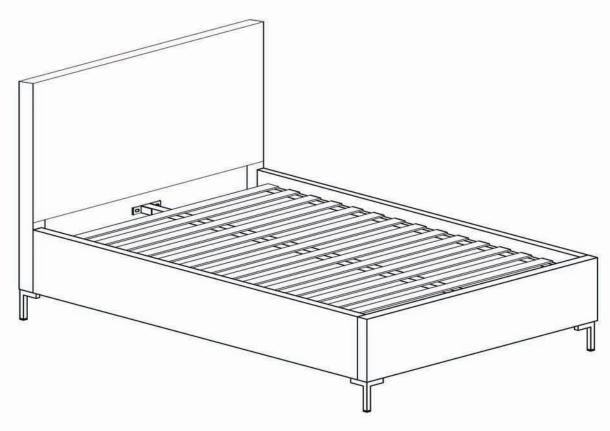

# ASSEMBLY INSTRUCTIONS.

ASTRID KING BED

RN-1145-26

THANK YOU FOR YOUR PURCHASE!