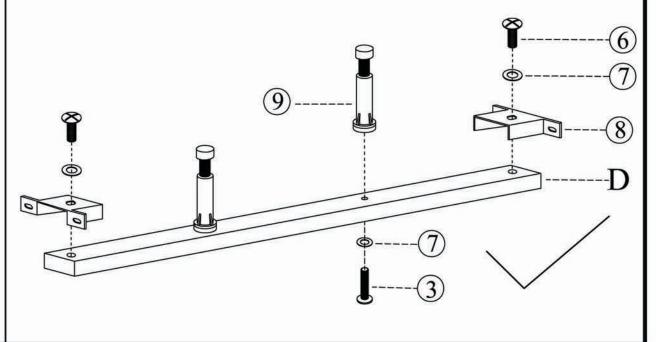

# ASSEMBLY INSTRUCTIONS.

ASTRID KING BED

RN-1145-26



THANK YOU FOR YOUR PURCHASE!





## NOTES.

Thank you for purchasing this quality product! Be sure to check all packing material careful for small part that may have come loose inside the carton during shipping.







## NOTES.

Thank you for purchasing this quality product! Be sure to check all packing material careful for small part that may have come loose inside the carton during shipping.





## NOTES.

Thank you for purchasing this quality product! Be sure to check all packing material careful for small part that may have come loose inside the carton during shipping.









## NOTES.

Thank you for purchasing this quality product! Be sure to check all packing material careful for small part that may have come loose inside the carton during shipping.