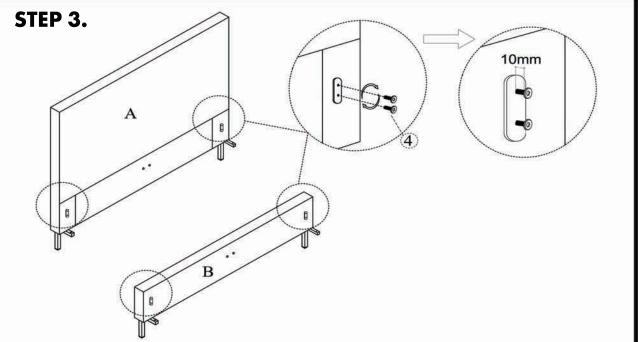

# ASSEMBLY INSTRUCTIONS.

ASTRID KING BED

RN-1145-26

THANK YOU FOR YOUR PURCHASE!