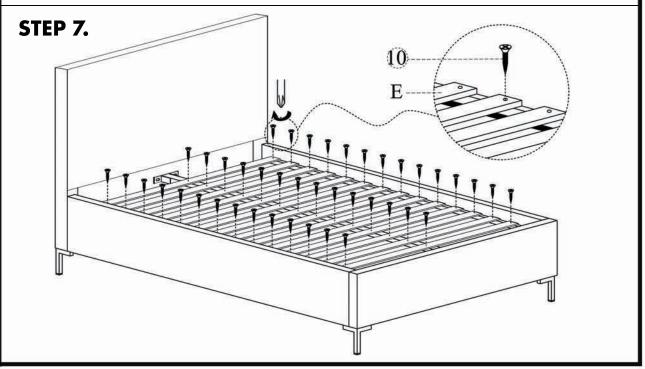

RID KING BED

RN-1145-26



THANK YOU FOR YOUR PURCHASE!





## NOTES.

Thank you for purchasing this quality product! Be sure to check all packing material careful for small part that may have come loose inside the carton during shipping.







## NOTES.

Thank you for purchasing this quality product! Be sure to check all packing material careful for small part that may have come loose inside the carton during shipping.





## NOTES.

Thank you for purchasing this quality product! Be sure to check all packing material careful for small part that may have come loose inside the carton during shipping.









## NOTES.

Thank you for purchasing this quality product! Be sure to check all packing material careful for small part that may have come loose inside the carton during shipping.