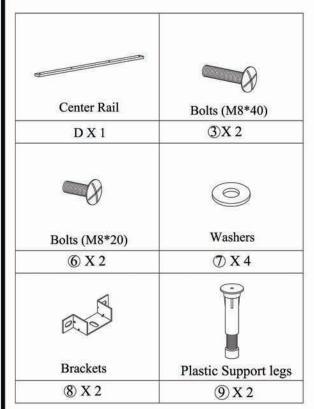

# ASSEMBLY INSTRUCTIONS.

ASTRID KING BED

RN-1145-26

THANK YOU FOR YOUR PURCHASE!