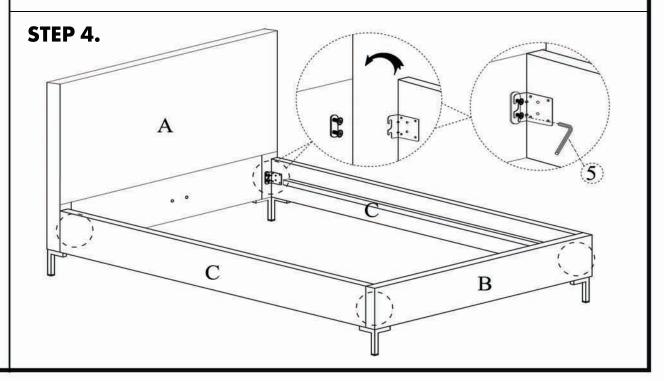

# ASSEMBLY INSTRUCTIONS.

ASTRID KING BED

RN-1145-26

THANK YOU FOR YOUR PURCHASE!