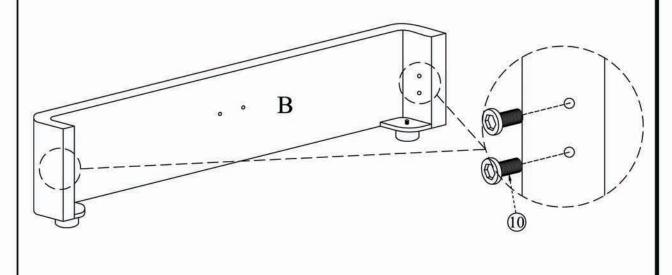

# ASSEMBLY INSTRUCTIONS.

COLIN KING BED CHARCOAL

RN-1147-25



THANK YOU FOR YOUR PURCHASE!



STEP 1.



STEP 2.



## NOTES.

Thank you for purchasing this quality product! Be sure to check all packing material careful for small part that may have come loose inside the carton during shipping.



# STEP 3.



# STEP 4.



## NOTES.

Thank you for purchasing this quality product! Be sure to check all packing material careful for small part that may have come loose inside the carton during shipping.



# STEP 5.



### NOTES.

Thank you for purchasing this quality product! Be sure to check all packing material careful for small part that may have come loose inside the carton during shipping.



### NOTES.

Thank you for purchasing this quality product! Be sure to check all packing material careful for small part that may have come loose inside the carton during shipping.

**CAUTION:** The item is heavy,