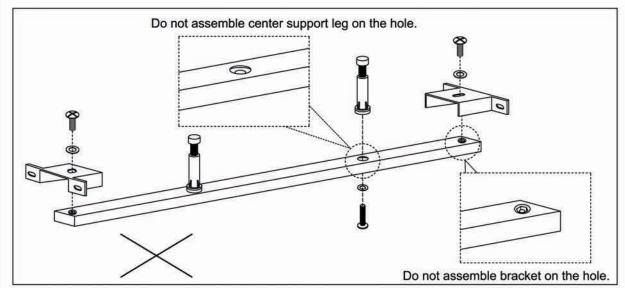

Be sure to check all packing material careful for small part that may have come loose inside the carton during shipping.



# STEP 3.



# STEP 4.



## NOTES.

Thank you for purchasing this quality product! Be sure to check all packing material careful for small part that may have come loose inside the carton during shipping.



# STEP 5.



### NOTES.

Thank you for purchasing this quality product! Be sure to check all packing material careful for small part that may have come loose inside the carton during shipping.



### NOTES.

Thank you for purchasing this quality product! Be sure to check all packing material careful for small part that may have come loose inside the carton during shipping.

**CAUTION:** The item is heavy, assembly should be performed by two people.

### STEP 6.









### NOTES.

Thank you for purchasing this quality product! Be sure to check all packing material careful for small part that may have come loose inside the carton during shipping.