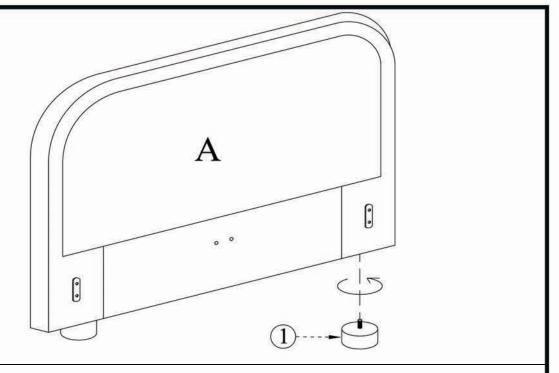

# ASSEMBLY INSTRUCTIONS.

COLIN KING BED CHARCOAL

RN-1147-25



THANK YOU FOR YOUR PURCHASE!



STEP 1.



STEP 2.



## NOTES.

Thank you for purchasing this quality product! Be sure to check all packing material careful for small part that may have come loose inside the carton during shipping.



# STEP 3.



# STEP 4.



## NOTES.

Thank you for purchasing this quality product! Be sure to check all packing material careful for small part that may have come loose inside the carton during shipping.



# STEP 5.



### NOTES.

Thank you for purchasing this quality product! Be sure to check all packing material careful for small part that may have come loose inside the carton during shipping.



### NOTES.

Thank you for purchasing this quality product! Be sure to check all packing material careful for small part that may have come loose inside the carton during shipping.

**CAUTION:** The ite