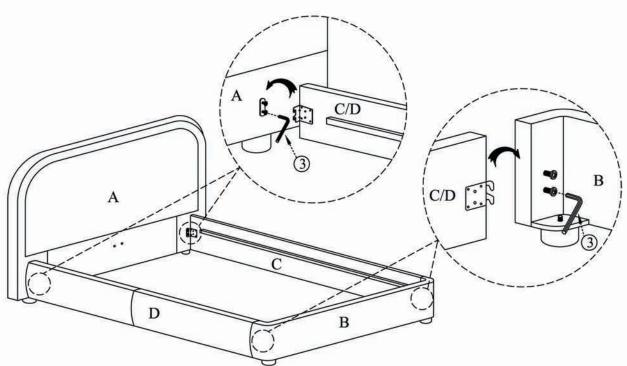

# ASSEMBLY INSTRUCTIONS.

COLIN KING BED CHARCOAL

RN-1147-25



THANK YOU FOR YOUR PURCHASE!



STEP 1.



STEP 2.



## NOTES.

Thank you for purchasing this quality product! Be sure to check all packing material careful for small part that may have come loose inside the carton during shipping.



# STEP 3.



# STEP 4.



## NOTES.

Thank you for purchasing this quality product! Be sure to check all packing material careful for small part that may have come loose inside the carton during shipping.



# STEP 5.



### NOTES.

Thank you for purchasing this quality product! Be sure to check all packing material careful for small part that may have come loose inside the carton during shipping.



### NOTES.

Thank you for purchasing this quality product! Be sure to check all packing material careful for small part that may have come loose inside the carton during shipping.

**CAUTION:** The item is heavy, assembly should be performed by two people.

### STEP 6.









### NOTES.

Thank you for purchasing this quality product! Be sure to check all packing material careful for small part that may have come loose inside the carton during shipping.