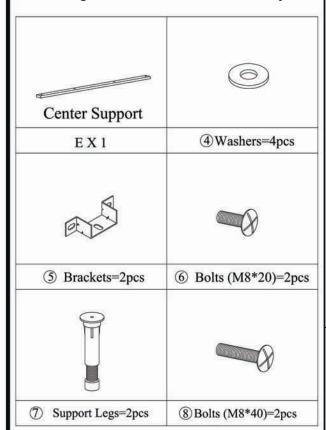

# ASSEMBLY INSTRUCTIONS.

COLIN KING BED CHARCOAL

RN-1147-25



THANK YOU FOR YOUR PURCHASE!



STEP 1.



STEP 2.



## NOTES.

Thank you for purchasing this quality product! Be sure to check all packing material careful for small part that may have come loose inside the carton during shipping.



# STEP 3.



# STEP 4.



## NOTES.

Thank you for purchasing this quality product! Be sure to check all packing material careful for small part that may have come loose inside the carton during shipping.



# STEP 5.



### NOTES.

Thank you for purchasing this quality product! Be sure to check all packing material careful for small part that may have come loose inside the carton during shipping.



### NOTES.

Thank you for purchasing this quality product! Be sure to check all packing material careful for small part that may have come loose inside the carton during shipping.

**CAUTION:** The item is heavy, assembly should be performed by two people.

### STEP 6.









### NOTES.

Thank you for purchasing this quality product! Be sure to check all packing material careful for small part that may have come loose inside the carton during shipping.