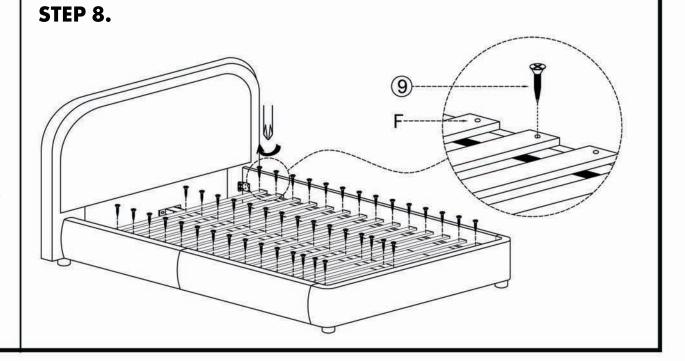

is quality product! Be sure to check all packing material careful for small part that may have come loose inside the carton during shipping.



# STEP 5.



### NOTES.

Thank you for purchasing this quality product! Be sure to check all packing material careful for small part that may have come loose inside the carton during shipping.



### NOTES.

Thank you for purchasing this quality product! Be sure to check all packing material careful for small part that may have come loose inside the carton during shipping.

**CAUTION:** The item is heavy, assembly should be performed by two people.

### STEP 6.









### NOTES.

Thank you for purchasing this quality product! Be sure to check all packing material careful for small part that may have come loose inside the carton during shipping.