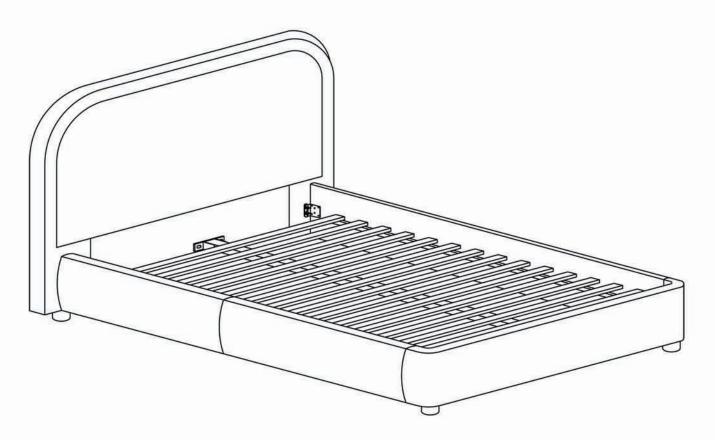

# ASSEMBLY INSTRUCTIONS.

COLIN KING BED CHARCOAL

RN-1147-25

THANK YOU FOR YOUR PURCHASE!

STEP 1.

STEP 2.