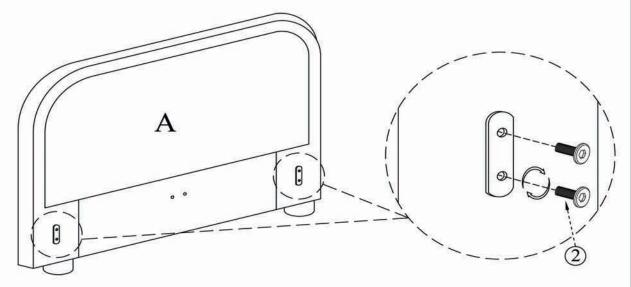

# ASSEMBLY INSTRUCTIONS.

COLIN KING BED CHARCOAL

RN-1147-25



THANK YOU FOR YOUR PURCHASE!



STEP 1.



STEP 2.



## NOTES.

Thank you for purchasing this quality product! Be sure to check all packing material careful for small part that may have come loose inside the carton during shipping.



# STEP 3.



# STEP 4.



## NOTES.

Thank you for purchasing this quality product! Be sure to check all packing material careful for small part that may have come loose inside the carton during shipping.



# STEP 5.



### NOTES.

Thank you for purchasing this quality product! Be sure to check all packing material careful for small part that may have come loose inside the carton during shipping.



### NOTES.

Thank you for purchasing this quality product! Be sure to check all packing material careful for small part that may have come loose inside the carton during shipping.

**CAUTION:** The item is heavy, assembly should be performed by two people.

### STEP 6.









### NOTES.

Thank you for purchasing this quality product! Be sure to check all packing material careful for small part that may