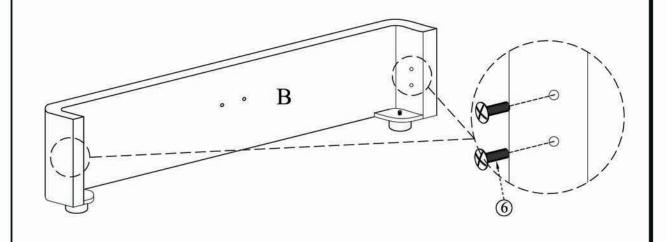

# ASSEMBLY INSTRUCTIONS.

COLIN KING BED CHARCOAL

RN-1147-25



THANK YOU FOR YOUR PURCHASE!



STEP 1.



STEP 2.



## NOTES.

Thank you for purchasing this quality product! Be sure to check all packing material careful for small part that may have come loose inside the carton during shipping.



# STEP 3.



# STEP 4.



## NOTES.

Thank you for purchasing this quality product! Be sure to check all packing material careful for small part that may have come loose inside the carton during shipping.



# STEP 5.



### NOTES.

Thank you for purchasing this quality product! Be sure to check all packing material careful for small part that may have come loose inside the carton during shipping.



### NOTES.

Thank you for purchasing this quality product! Be sure to check all packing material careful for small part that may have come loose inside the carton during shipping.

**CAUTION:** The item is heavy, assembly should be performed by two people.

### STEP 6.









### NOTES.

Thank you for purchasing this quality product! Be sure to check all packing material careful for small part that may have come lo