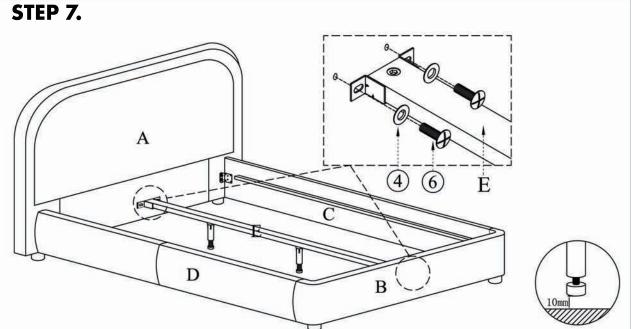

re to check all packing material careful for small part that may have come loose inside the carton during shipping.



# STEP 3.



# STEP 4.



## NOTES.

Thank you for purchasing this quality product! Be sure to check all packing material careful for small part that may have come loose inside the carton during shipping.



# STEP 5.



### NOTES.

Thank you for purchasing this quality product! Be sure to check all packing material careful for small part that may have come loose inside the carton during shipping.



### NOTES.

Thank you for purchasing this quality product! Be sure to check all packing material careful for small part that may have come loose inside the carton during shipping.

**CAUTION:** The item is heavy, assembly should be performed by two people.

### STEP 6.









### NOTES.

Thank you for purchasing this quality product! Be sure to check all packing material careful for small part that may have come loose inside the carton during shipping.