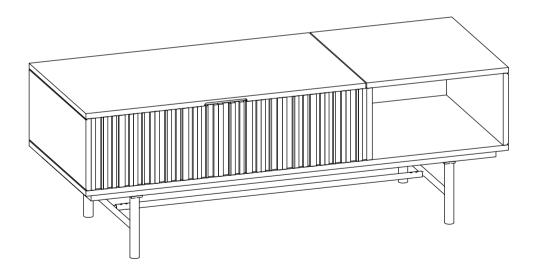

## **ASSEMBLY INSTRUCTIONS.**

JACKSON STORAGE COFFEE TABLE RP-1006-02

THANK YOU FOR YOUR PURCHASE!