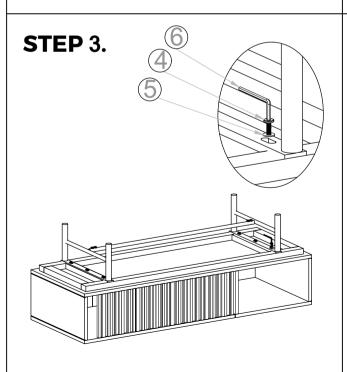

## PARTS AND HARDWARE. PART LIST

| NO | ). | DESCRIPTION | IMAGE | QTY |
|----|----|-------------|-------|-----|
| 1  |    | Structure   |       | 1   |
| 2  |    | Leg         |       | 2   |
| 3. |    | Rod         |       | 1   |

## **HARDWARE LIST**

| NO. | DESCRIPTION         | IMAGE | QTY |
|-----|---------------------|-------|-----|
| 4.  | Allen bolt -M6-16MM |       | 10  |
| 5.  | Washer              | 0     | 10  |
| 6.  | Allen key-4MM       |       | 1   |