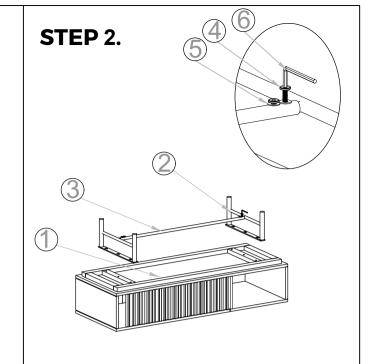

## PARTS AND HARDWARE. PART LIST

| NO | ). | DESCRIPTION | IMAGE | QTY |
|----|----|-------------|-------|-----|
| 1  |    | Structure   |       | 1   |
| 2  |    | Leg         |       | 2   |
| 3. |    | Rod         |       | 1   |

## **HARDWARE LIST**

| NO. | DESCRIPTION         | IMAGE | QTY |
|-----|---------------------|-------|-----|
| 4.  | Allen bolt -M6-16MM |       | 10  |
| 5.  | Washer              | 0     | 10  |
| 6.  | Allen key-4MM       |       | 1   |