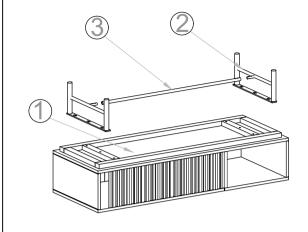

## PARTS AND HARDWARE. PART LIST

| NO | ). | DESCRIPTION | IMAGE | QTY |
|----|----|-------------|-------|-----|
| 1  |    | Structure   |       | 1   |
| 2  |    | Leg         |       | 2   |
| 3. |    | Rod         |       | 1   |