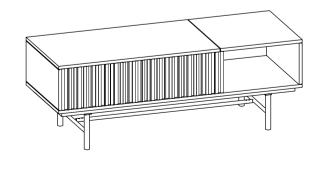

## **ASSEMBLY INSTRUCTIONS.**

JACKSON STORAGE COFFEE TABLE RP-1006-02

THANK YOU FOR YOUR PURCHASE!