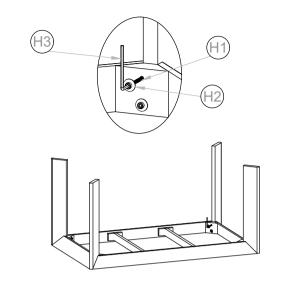

#### **HARDWARE LIST**

| NO. | DESCRIPTION         | IMAGE     | QTY |
|-----|---------------------|-----------|-----|
| H1. | Allen bolt -M8-60MM | Dimension | 8   |
| H2. | Washer              | 0         | 8   |
| Н3. | Allen key-6MM       |           | 1   |

## STEP 2.

STEP 3.

STEP 4.