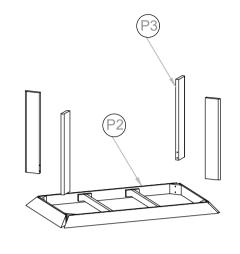

## **PART LIST**

| NO. | DESCRIPTION | IMAGE | QTY |
|-----|-------------|-------|-----|
| P1. | Marble Top  |       | 1   |
| P2. | Top Frame   |       | 1   |
| P3. | Leg         |       | 4   |

## STEP 1.