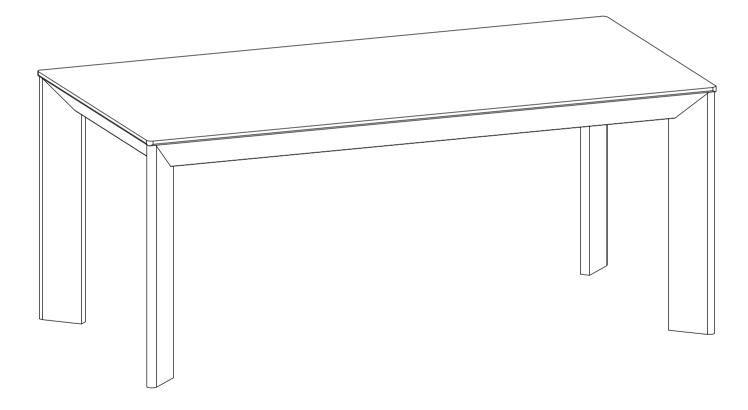

# **ASSEMBLY INSTRUCTIONS.**

ANGLE MARBLE DINING TABLE BLACK RECTANGULAR LARGE

RP-1023-02

THANK YOU FOR YOUR PURCHASE!