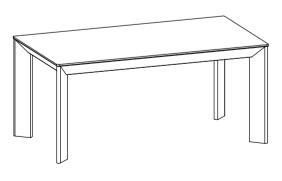

# **ASSEMBLY INSTRUCTIONS.**

ANGLE MARBLE DINING TABLE BLACK RECTANGULAR LARGE

RP-1023-02

THANK YOU FOR YOUR PURCHASE!

## **PART LIST**

| NO. | DESCRIPTION | IMAGE | QTY |
|-----|-------------|-------|-----|
| P1. | Marble Top  |       | 1   |
| P2. | Top Frame   |       | 1   |
| P3. | Leg         |       | 4   |