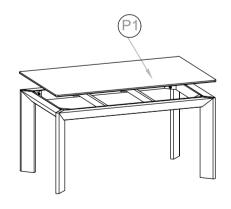

## **PART LIST**

| NO. | DESCRIPTION | IMAGE | QTY |
|-----|-------------|-------|-----|
| P1. | Marble Top  |       | 1   |
| P2. | Top Frame   |       | 1   |
| P3. | Leg         |       | 4   |

## STEP 2.

STEP 3.

STEP 4.