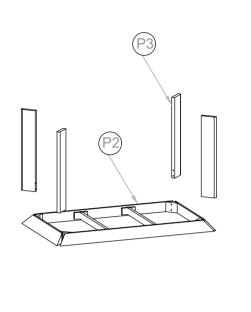

#### **PART LIST**

| NO. | DESCRIPTION | IMAGE | QTY |
|-----|-------------|-------|-----|
| P1. | Marble Top  |       | 1   |
| P2. | Top Frame   |       | 1   |
| P3. | Leg         |       | 4   |

## STEP 1.

STEP 3.

STEP 2. (H3) (H1)6 (H2) 6 STEP 4.