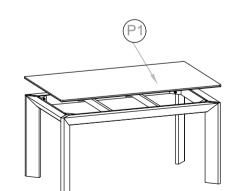

#### **PART LIST**

| NO. | DESCRIPTION | IMAGE | QTY |
|-----|-------------|-------|-----|
| P1. | Marble Top  |       | 1   |
| P2. | Top Frame   |       | 1   |
| P3. | Leg         |       | 4   |

## STEP 1.

STEP 3.

STEP 2. (H3) (H1)6 (H2) 6 STEP 4.