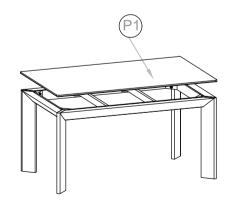

### **PART LIST**

| NO. | DESCRIPTION | IMAGE | QTY |
|-----|-------------|-------|-----|
| P1. | Marble Top  |       | 1   |
| P2. | Top Frame   |       | 2   |
| P3. | Leg         |       | 4   |

## STEP 2.

STEP 3.

STEP 4.