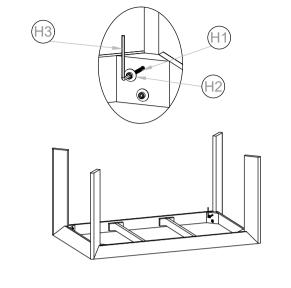

#### **HARDWARE LIST**

|   | NO. | DESCRIPTION         | IMAGE    | QTY |
|---|-----|---------------------|----------|-----|
|   | H1. | Allen bolt -M8-60MM | Diminion | 8   |
|   | H2. | Washer              | 0        | 8   |
| l | Н3. | Allen key-6MM       |          | 1   |

## STEP 2.

STEP 3.

STEP 4.