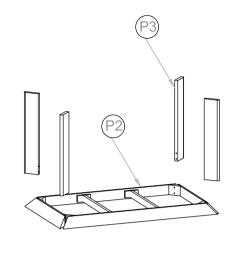

### **PART LIST**

| NO. | DESCRIPTION | IMAGE | QTY |
|-----|-------------|-------|-----|
| P1. | Marble Top  |       | 1   |
| P2. | Top Frame   |       | 2   |
| P3. | Leg         |       | 4   |

# STEP 1.