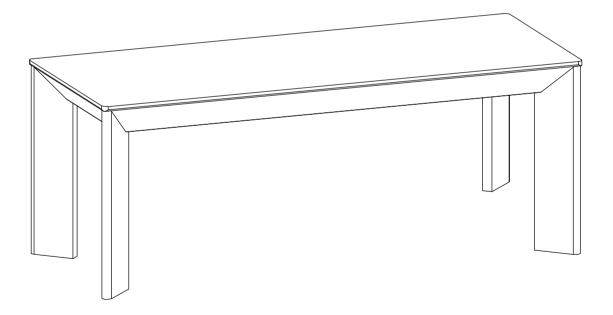

## **ASSEMBLY INSTRUCTIONS.**

ANGLE OAK DINING BENCH SMALL RP-1028-24

THANK YOU FOR YOUR PURCHASE!