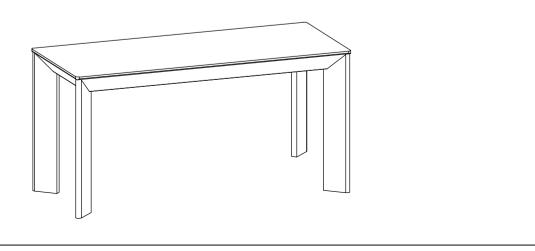

## **ASSEMBLY INSTRUCTIONS.**

ANGLE OAK DINING BENCH SMALL RP-1028-24

THANK YOU FOR YOUR PURCHASE!