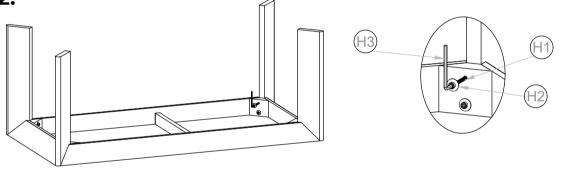

#### **HARDWARE LIST**

| NO. | DESCRIPTION         | IMAGE      | QTY |
|-----|---------------------|------------|-----|
| H1. | Allen bolt -M8-60MM | Dummin man | 8   |
| H2. | Washer              | 0          | 8   |
| Н3. | Allen key-6MM       |            | 1   |

STEP 2.

STEP 3.