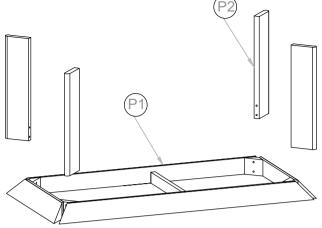

### **PART LIST**

| NO. | DESCRIPTION | IMAGE | QTY |
|-----|-------------|-------|-----|
| P1. | Тор         |       | 1   |
| P2. | Leg         |       | 4   |

STEP 2.

STEP 3.