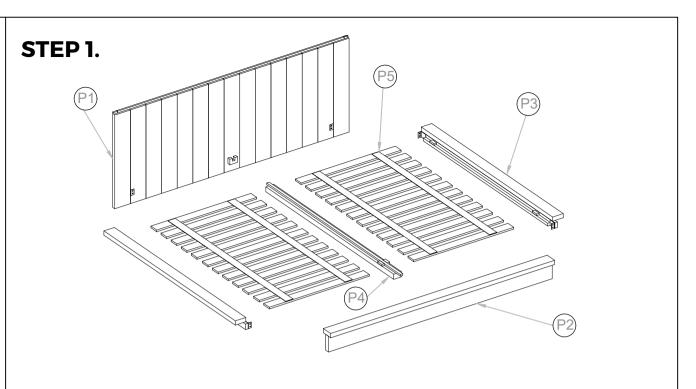

#### **PART LIST**

| NO. | DESCRIPTION    | IMAGE | QTY |
|-----|----------------|-------|-----|
| P1. | Headboard      |       | 1   |
| P2. | Footboard      |       | 1   |
| P3. | Side Rail      |       | 2   |
| P4. | Center Support |       | 1   |
| P5. | Slates Pannel  |       | 2   |