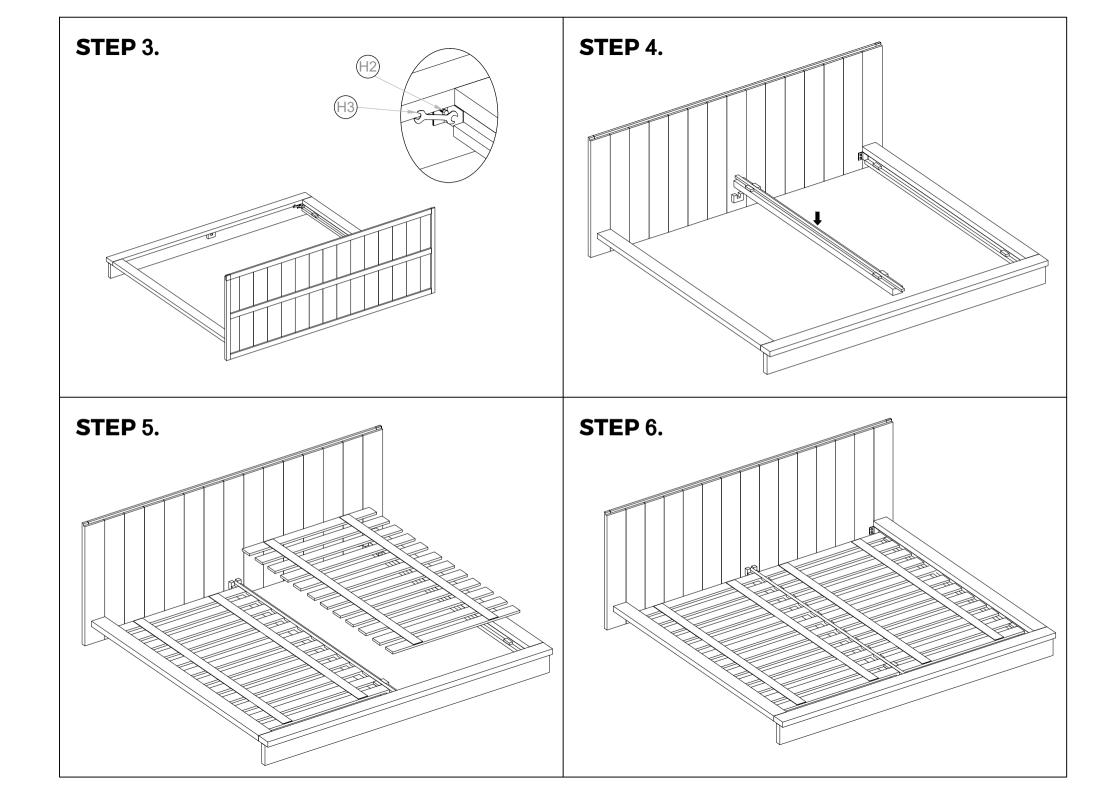

#### **HARDWARE LIST**

| NO. | DESCRIPTION    | IMAGE  | QTY |
|-----|----------------|--------|-----|
| H1. | Bolt -M10-25MM | (Inn)  | 4   |
| H2. | Bolt -M12-18MM | (Dans) | 2   |
| Н3. | Spanner        | 5      | 2   |