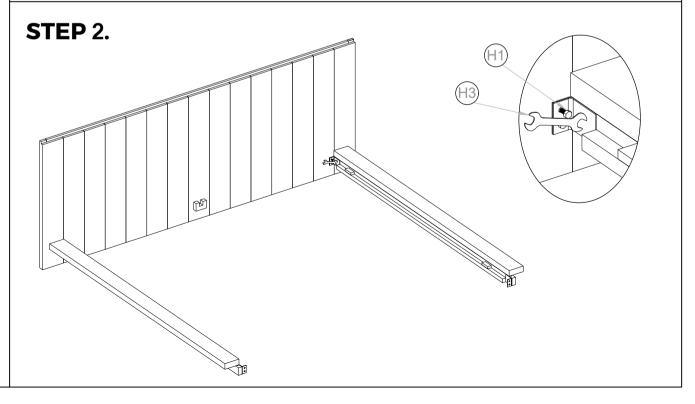

#### **HARDWARE LIST**

| NO. | DESCRIPTION    | IMAGE  | QTY |
|-----|----------------|--------|-----|
| H1. | Bolt -M10-25MM | (Inn)  | 4   |
| H2. | Bolt -M12-18MM | (Dans) | 2   |
| Н3. | Spanner        | 5      | 2   |