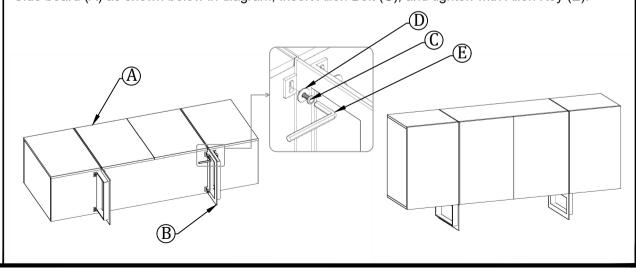

# STEP 2.

Align Tabs of Second Metal Leg (B) on to Slots of the Frame which is attached with the Bottom of the Side board (A) as shown below in diagram, Insert Allen Bolt (C), and tighten with Allen Key (E).