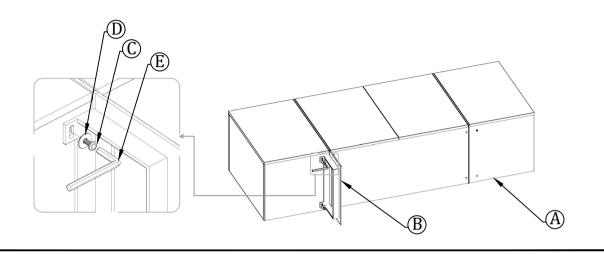

## STEP 1.

Align Tabs of Metal Leg (B) on to Slots of the Frame which is attached with the Bottom of the Side board (A) as shown below in diagram, Insert Allen Bolt (C), and tighten with Allen Key (E).