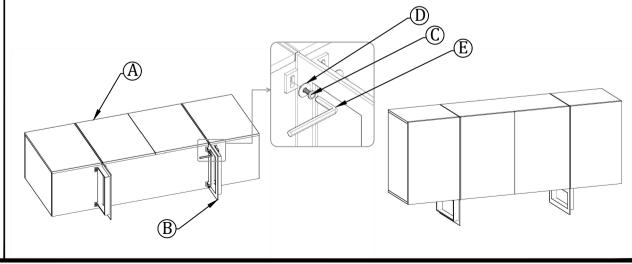

## STEP 2.

Align Tabs of Second Metal Leg (B) on to Slots of the Frame which is attached with the Bottom of the Side board (A) as shown below in diagram, Insert Allen Bolt (C), and tighten with Allen Key (E).