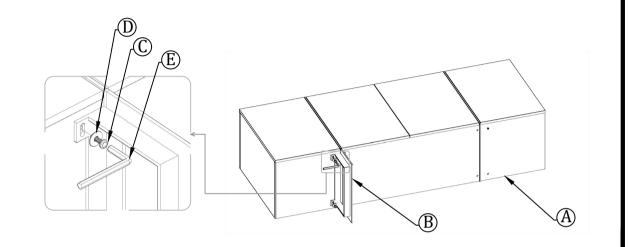

## STEP 1.

Align Tabs of Metal Leg (B) on to Slots of the Frame which is attached with the Bottom of the Side board (A) as shown below in diagram, Insert Allen Bolt (C), and tighten with Allen Key (E).