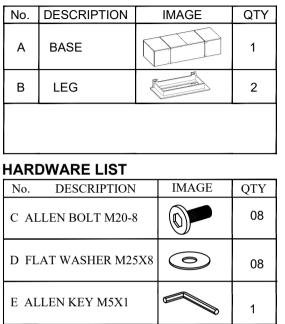

## PARTS AND HARDWARE. PARTS LIST



## NOTES.

Thank you for purchasing this quality product! Be sure to check all packing material carefully for small part that may have come loose inside the carton during shipping.

**CAUTION:** The item is heavy, assembly should be performed by two people.

## STEP 1.

Align Tabs of Metal Leg (B) on to Slots of the Frame which is attached with the Bottom of the Side board (A) as shown below in diagram, Insert Allen Bolt (C), and tighten with Allen Key (E).



## STEP 2.

Align Tabs of Second Metal Leg (B) on to Slots of the Frame which is attached with the Bottom of the Side board (A) as shown below in diagram, Insert Allen Bolt (C), and tighten with Allen Key (E).