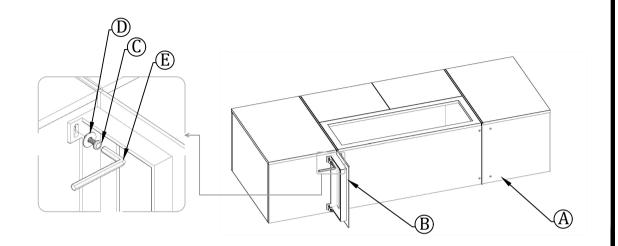

## STEP 1.

Align Tabs of Metal Leg (B) on to Slots of the Frame which is attached with the Bottom of the Media Cabinet (A) as shown below in diagram, Insert Allen Bolt (C), and tighten with Allen Key (E).