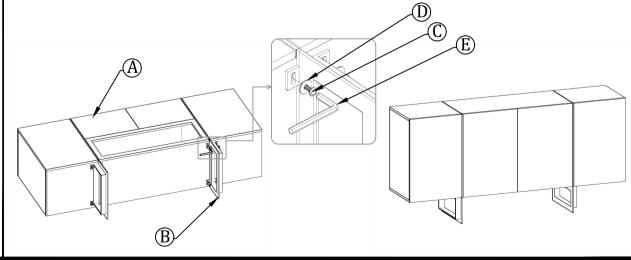

## STEP 2.

Align Tabs of Second Metal Leg (B) on to Slots of the Frame which is attached with the Bottom of the Media Cabinet (A) as shown below in diagram, Insert Allen Bolt (C), and tighten with Allen Key (E).