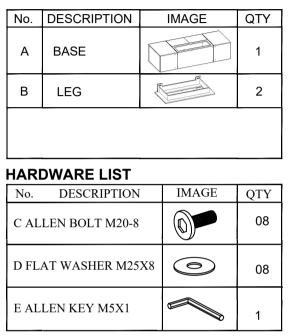

## PARTS AND HARDWARE.



## NOTES.

Thank you for purchasing this quality product! Be sure to check all packing material carefully for small part that may have come loose inside the carton during shipping.

**CAUTION:** The item is heavy, assembly should be performed by two people.

## STEP 1.

Align Tabs of Metal Leg (B) on to Slots of the Frame which is attached with the Bottom of the Media Cabinet (A) as shown below in diagram, Insert Allen Bolt (C), and tighten with Allen Key (E).



## STEP 2.

Align Tabs of Second Metal Leg (B) on to Slots of the Frame which is attached with the Bottom of the Media Cabinet (A) as shown below in diagram, Insert Allen Bolt (C), and tighten with Allen Key (E).