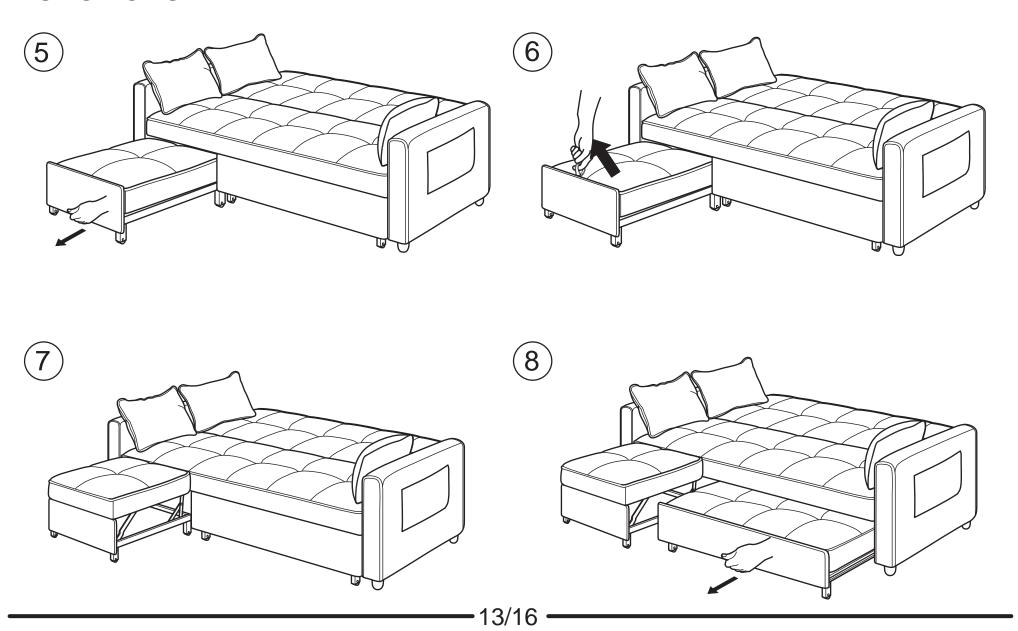

r assistance?

Please call:

866-626-7826

For prompt, reliable service; please have your assembly manual ready.

### **WARNING**

- This product has been designed for seating three (3) average adults. To prevent injury and damage to this unit, PROHIBIT jumping on it.
- This product is designed for home use and not intended for commercial use.
- Children under the age of 5, small infants and babies should not sleep alone on this product for safety reasons.
- Recommended # of people needed for handling: 2 (however it is always better to have an extra hand.)
- THIS INSTRUCTION BOOKLET CONTAINS **IMPORTANT** SAFETY INFORMATION. PLEASE READ AND KEEP FOR FUTURE REFERENCE.

## PARTS



## - HARDWARE



QTY: 2 PCS







# Step 1:



# Step 2:











# Step 6: 9/16

# Step 7:

# Step 8: