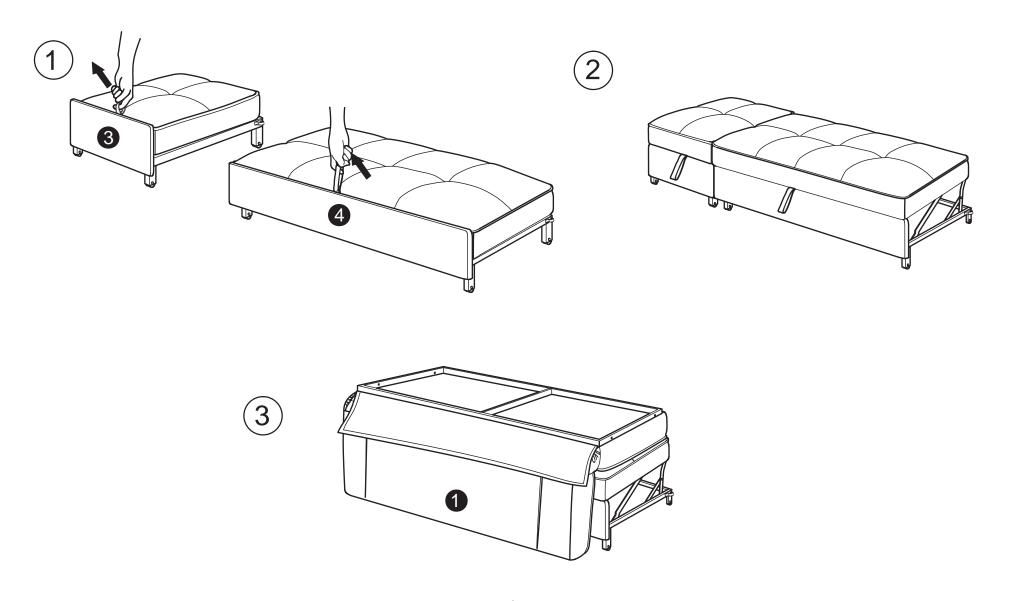

amaged, call our toll - free customer service line.

Need parts or assistance?

Please call:

866-626-7826

For prompt, reliable service; please have your assembly manual ready.

### **WARNING**

- This product has been designed for seating three (3) average adults. To prevent injury and damage to this unit, PROHIBIT jumping on it.
- This product is designed for home use and not intended for commercial use.
- Children under the age of 5, small infants and babies should not sleep alone on this product for safety reasons.
- Recommended # of people needed for handling: 2 (however it is always better to have an extra hand.)
- THIS INSTRUCTION BOOKLET CONTAINS **IMPORTANT** SAFETY INFORMATION. PLEASE READ AND KEEP FOR FUTURE REFERENCE.

## PARTS



## - HARDWARE



QTY: 2 PCS







# Step 1:



# Step 2:











# Step 6: 9/16

# Step 7:

# Step 8: