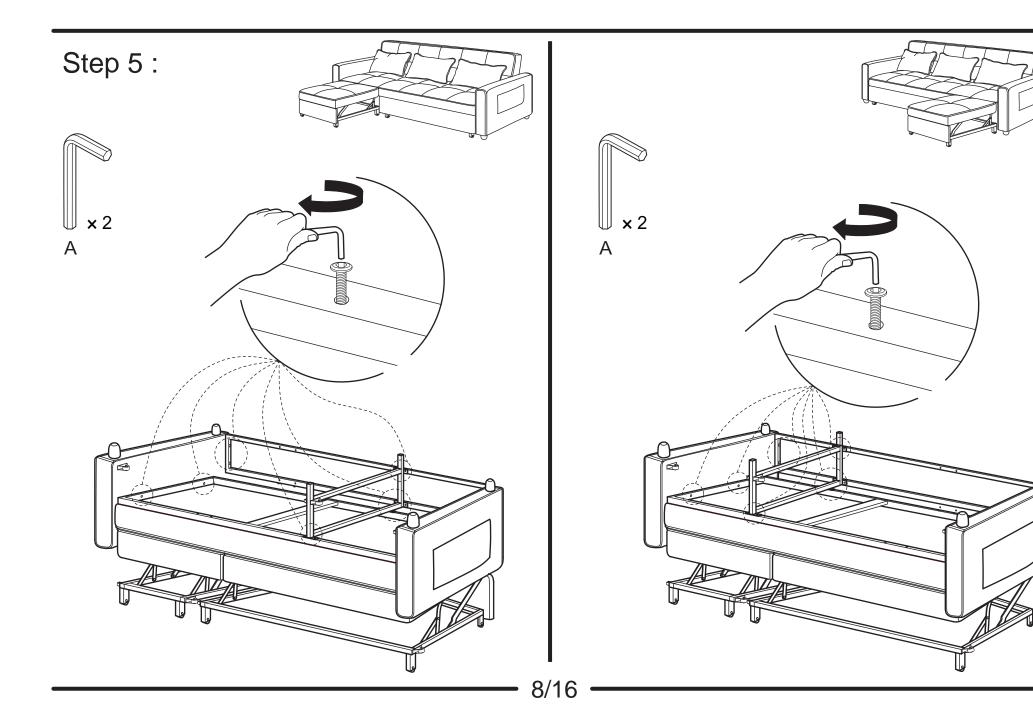

- free customer service line.

Need parts or assistance?

Please call:

866-626-7826

For prompt, reliable service; please have your assembly manual ready.

### **WARNING**

- This product has been designed for seating three (3) average adults. To prevent injury and damage to this unit, PROHIBIT jumping on it.
- This product is designed for home use and not intended for commercial use.
- Children under the age of 5, small infants and babies should not sleep alone on this product for safety reasons.
- Recommended # of people needed for handling: 2 (however it is always better to have an extra hand.)
- THIS INSTRUCTION BOOKLET CONTAINS **IMPORTANT** SAFETY INFORMATION. PLEASE READ AND KEEP FOR FUTURE REFERENCE.

## PARTS



## - HARDWARE



QTY: 2 PCS







# Step 1:



# Step 2:











# Step 6: 9/16

# Step 7:

# Step 8: