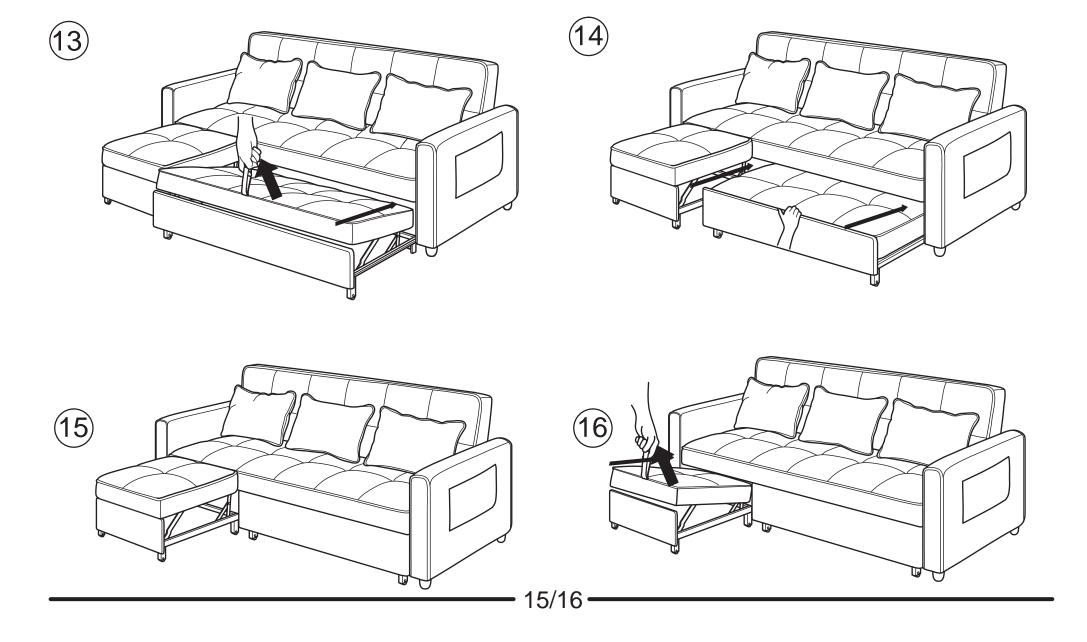

sistance?

Please call:

866-626-7826

For prompt, reliable service; please have your assembly manual ready.

### **WARNING**

- This product has been designed for seating three (3) average adults. To prevent injury and damage to this unit, PROHIBIT jumping on it.
- This product is designed for home use and not intended for commercial use.
- Children under the age of 5, small infants and babies should not sleep alone on this product for safety reasons.
- Recommended # of people needed for handling: 2 (however it is always better to have an extra hand.)
- THIS INSTRUCTION BOOKLET CONTAINS **IMPORTANT** SAFETY INFORMATION. PLEASE READ AND KEEP FOR FUTURE REFERENCE.

## PARTS



## - HARDWARE



QTY: 2 PCS







# Step 1:



# Step 2:











# Step 6: 9/16

# Step 7:

# Step 8: