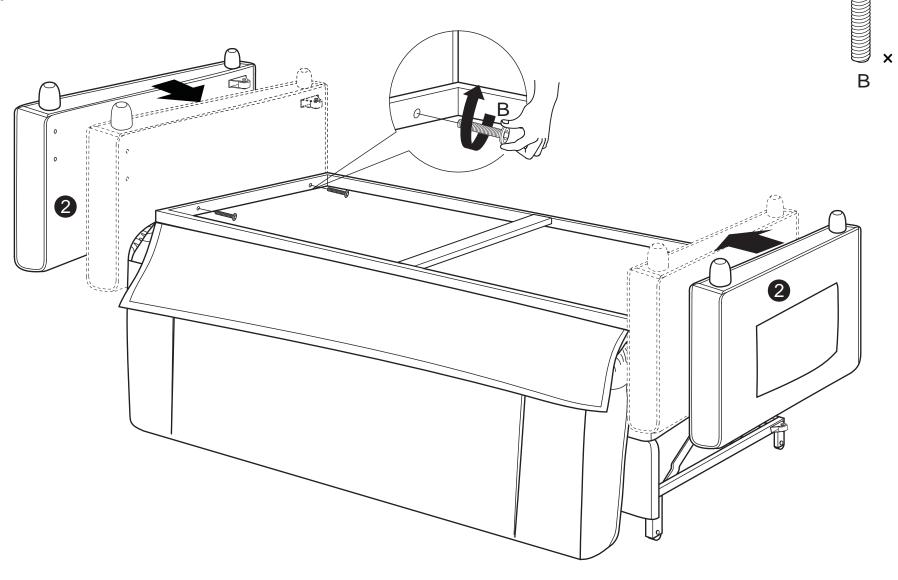

our toll - free customer service line.

Need parts or assistance?

Please call:

866-626-7826

For prompt, reliable service; please have your assembly manual ready.

### **WARNING**

- This product has been designed for seating three (3) average adults. To prevent injury and damage to this unit, PROHIBIT jumping on it.
- This product is designed for home use and not intended for commercial use.
- Children under the age of 5, small infants and babies should not sleep alone on this product for safety reasons.
- Recommended # of people needed for handling: 2 (however it is always better to have an extra hand.)
- THIS INSTRUCTION BOOKLET CONTAINS **IMPORTANT** SAFETY INFORMATION. PLEASE READ AND KEEP FOR FUTURE REFERENCE.

## PARTS



## - HARDWARE



QTY: 2 PCS







# Step 1:



# Step 2:











# Step 6: 9/16

# Step 7:

# Step 8: