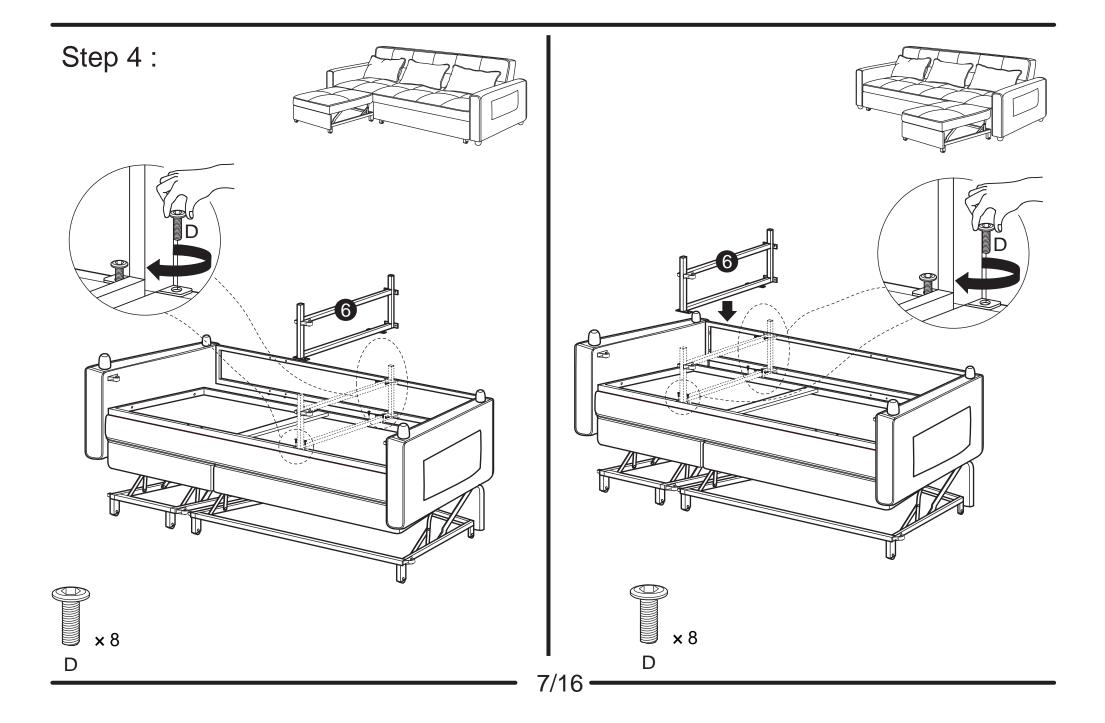

ll - free customer service line.

Need parts or assistance?

Please call:

866-626-7826

For prompt, reliable service; please have your assembly manual ready.

### **WARNING**

- This product has been designed for seating three (3) average adults. To prevent injury and damage to this unit, PROHIBIT jumping on it.
- This product is designed for home use and not intended for commercial use.
- Children under the age of 5, small infants and babies should not sleep alone on this product for safety reasons.
- Recommended # of people needed for handling: 2 (however it is always better to have an extra hand.)
- THIS INSTRUCTION BOOKLET CONTAINS **IMPORTANT** SAFETY INFORMATION. PLEASE READ AND KEEP FOR FUTURE REFERENCE.

## PARTS



## - HARDWARE



QTY: 2 PCS







# Step 1:



# Step 2:











# Step 6: 9/16

# Step 7:

# Step 8: