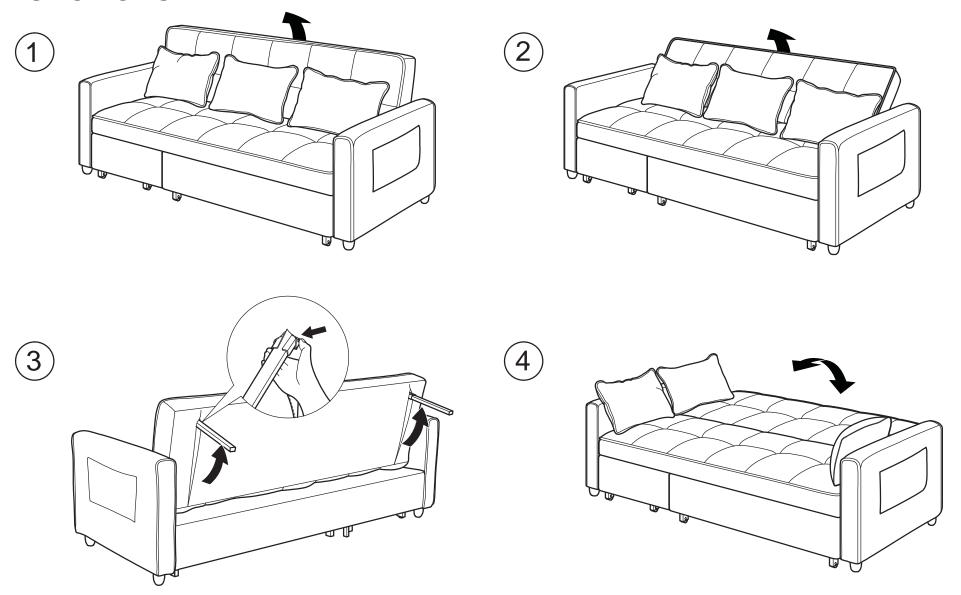

or assistance?

Please call:

866-626-7826

For prompt, reliable service; please have your assembly manual ready.

### **WARNING**

- This product has been designed for seating three (3) average adults. To prevent injury and damage to this unit, PROHIBIT jumping on it.
- This product is designed for home use and not intended for commercial use.
- Children under the age of 5, small infants and babies should not sleep alone on this product for safety reasons.
- Recommended # of people needed for handling: 2 (however it is always better to have an extra hand.)
- THIS INSTRUCTION BOOKLET CONTAINS **IMPORTANT** SAFETY INFORMATION. PLEASE READ AND KEEP FOR FUTURE REFERENCE.

## PARTS



## - HARDWARE



QTY: 2 PCS







# Step 1:



# Step 2:











# Step 6: 9/16

# Step 7:

# Step 8: