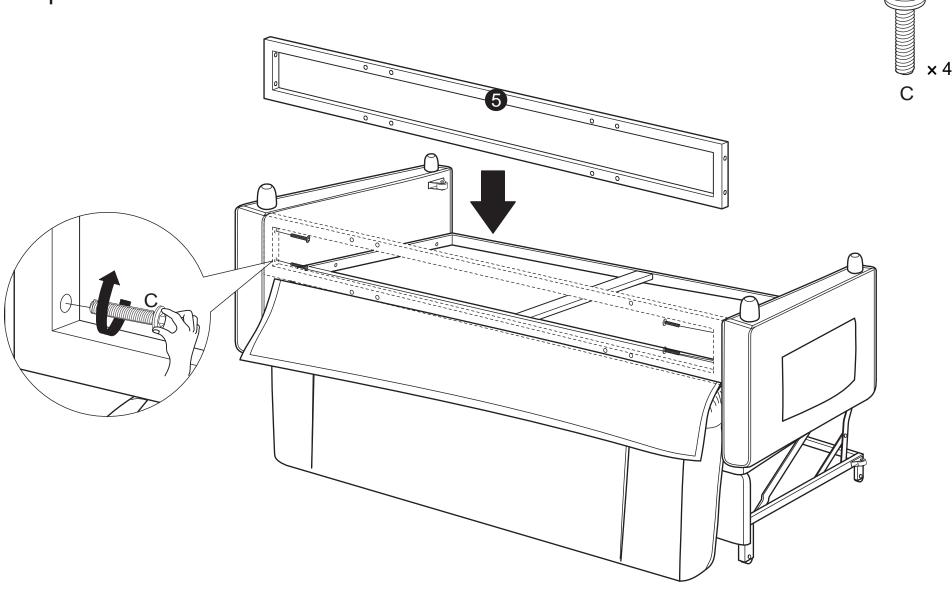

toll - free customer service line.

Need parts or assistance?

Please call:

866-626-7826

For prompt, reliable service; please have your assembly manual ready.

### **WARNING**

- This product has been designed for seating three (3) average adults. To prevent injury and damage to this unit, PROHIBIT jumping on it.
- This product is designed for home use and not intended for commercial use.
- Children under the age of 5, small infants and babies should not sleep alone on this product for safety reasons.
- Recommended # of people needed for handling: 2 (however it is always better to have an extra hand.)
- THIS INSTRUCTION BOOKLET CONTAINS **IMPORTANT** SAFETY INFORMATION. PLEASE READ AND KEEP FOR FUTURE REFERENCE.

## PARTS



## - HARDWARE



QTY: 2 PCS







# Step 1:



# Step 2:











# Step 6: 9/16

# Step 7:

# Step 8: