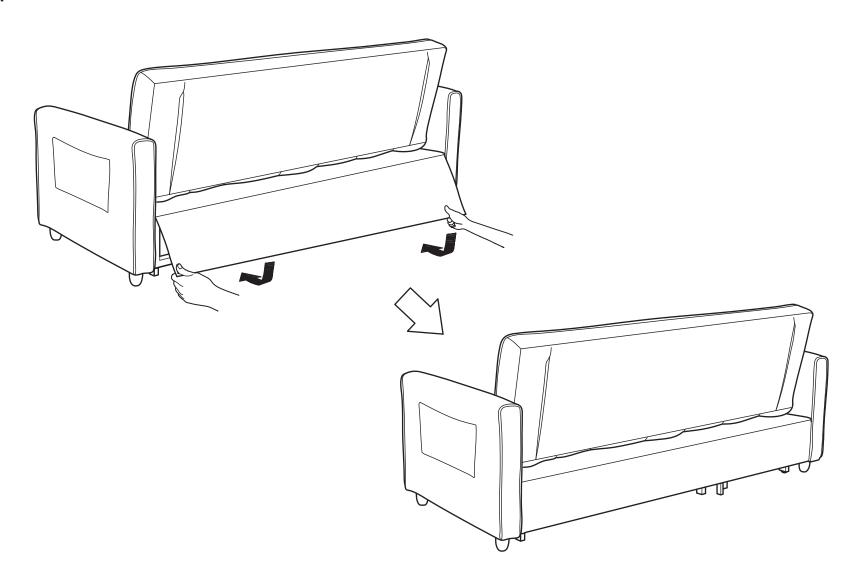

ts or assistance?

Please call:

866-626-7826

For prompt, reliable service; please have your assembly manual ready.

### **WARNING**

- This product has been designed for seating three (3) average adults. To prevent injury and damage to this unit, PROHIBIT jumping on it.
- This product is designed for home use and not intended for commercial use.
- Children under the age of 5, small infants and babies should not sleep alone on this product for safety reasons.
- Recommended # of people needed for handling: 2 (however it is always better to have an extra hand.)
- THIS INSTRUCTION BOOKLET CONTAINS **IMPORTANT** SAFETY INFORMATION. PLEASE READ AND KEEP FOR FUTURE REFERENCE.

## PARTS



## - HARDWARE



QTY: 2 PCS







# Step 1:



# Step 2:











# Step 6: 9/16

# Step 7:

# Step 8: