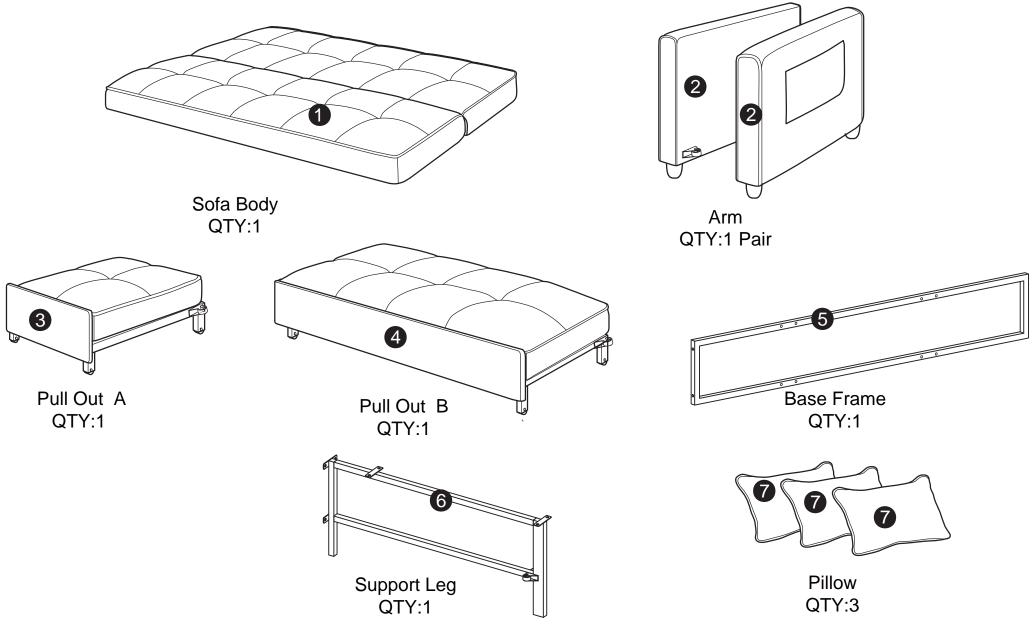

s do not stock parts.

If a part is missing or damaged, call our toll - free customer service line.

Need parts or assistance?

Please call:

866-626-7826

For prompt, reliable service; please have your assembly manual ready.

### **WARNING**

- This product has been designed for seating three (3) average adults. To prevent injury and damage to this unit, PROHIBIT jumping on it.
- This product is designed for home use and not intended for commercial use.
- Children under the age of 5, small infants and babies should not sleep alone on this product for safety reasons.
- Recommended # of people needed for handling: 2 (however it is always better to have an extra hand.)
- THIS INSTRUCTION BOOKLET CONTAINS **IMPORTANT** SAFETY INFORMATION. PLEASE READ AND KEEP FOR FUTURE REFERENCE.

## PARTS



## - HARDWARE



QTY: 2 PCS







# Step 1:



# Step 2:











# Step 6: 9/16

# Step 7:

# Step 8: