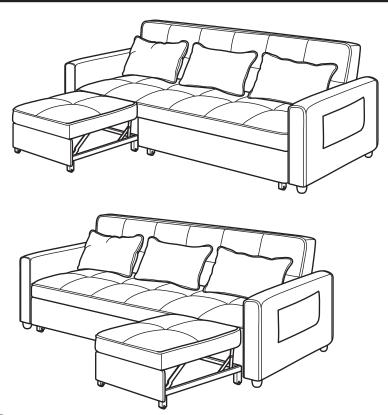

### **WARNING**

- This product has been designed for seating three (3) average adults. To prevent injury and damage to this unit, PROHIBIT jumping on it.
- This product is designed for home use and not intended for commercial use.
- Children under the age of 5, small infants and babies should not sleep alone on this product for safety reasons.
- Recommended # of people needed for handling: 2 (however it is always better to have an extra hand.)
- THIS INSTRUCTION BOOKLET CONTAINS **IMPORTANT** SAFETY INFORMATION. PLEASE READ AND KEEP FOR FUTURE REFERENCE.