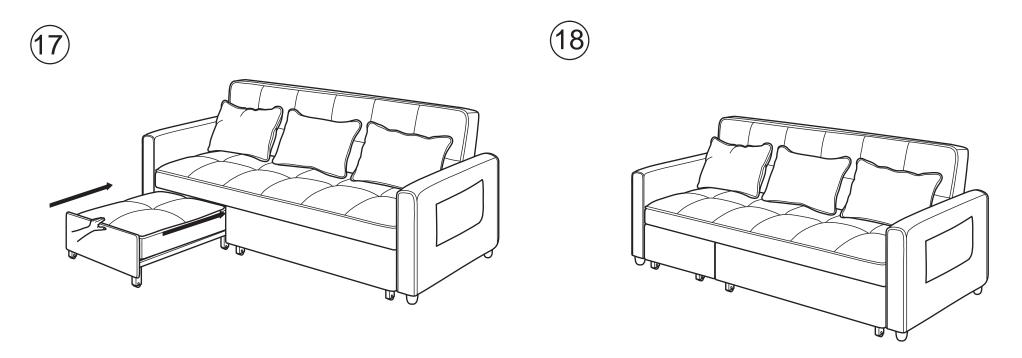

stance?

Please call:

866-626-7826

For prompt, reliable service; please have your assembly manual ready.

### **WARNING**

- This product has been designed for seating three (3) average adults. To prevent injury and damage to this unit, PROHIBIT jumping on it.
- This product is designed for home use and not intended for commercial use.
- Children under the age of 5, small infants and babies should not sleep alone on this product for safety reasons.
- Recommended # of people needed for handling: 2 (however it is always better to have an extra hand.)
- THIS INSTRUCTION BOOKLET CONTAINS **IMPORTANT** SAFETY INFORMATION. PLEASE READ AND KEEP FOR FUTURE REFERENCE.

## PARTS



## - HARDWARE



QTY: 2 PCS







# Step 1:



# Step 2:











# Step 6: 9/16

# Step 7:

# Step 8: