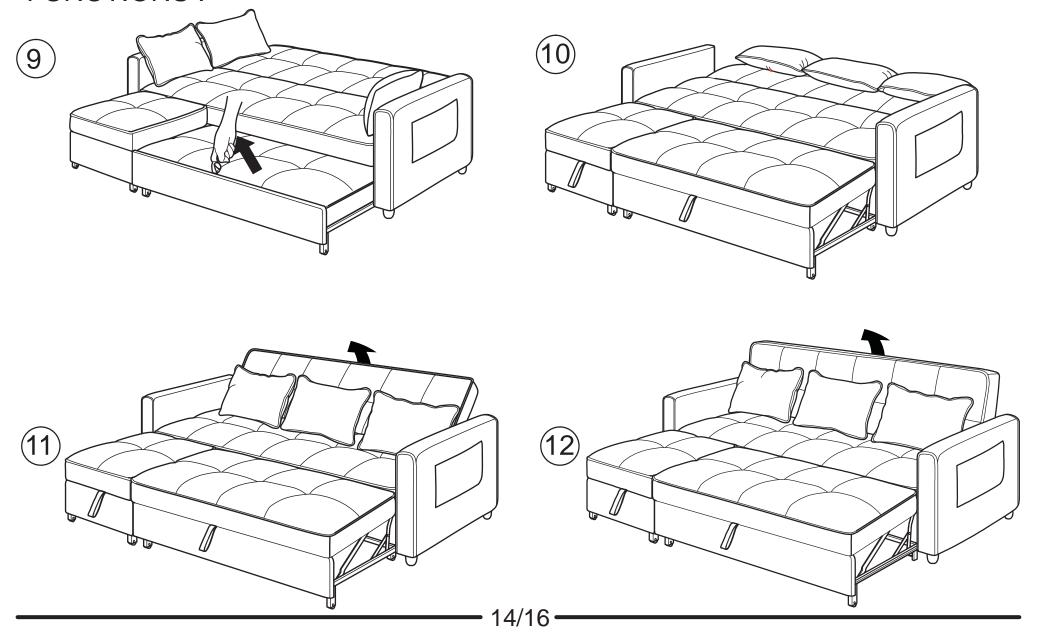

assistance?

Please call:

866-626-7826

For prompt, reliable service; please have your assembly manual ready.

### **WARNING**

- This product has been designed for seating three (3) average adults. To prevent injury and damage to this unit, PROHIBIT jumping on it.
- This product is designed for home use and not intended for commercial use.
- Children under the age of 5, small infants and babies should not sleep alone on this product for safety reasons.
- Recommended # of people needed for handling: 2 (however it is always better to have an extra hand.)
- THIS INSTRUCTION BOOKLET CONTAINS **IMPORTANT** SAFETY INFORMATION. PLEASE READ AND KEEP FOR FUTURE REFERENCE.

## PARTS



## - HARDWARE



QTY: 2 PCS







# Step 1:



# Step 2:











# Step 6: 9/16

# Step 7:

# Step 8: