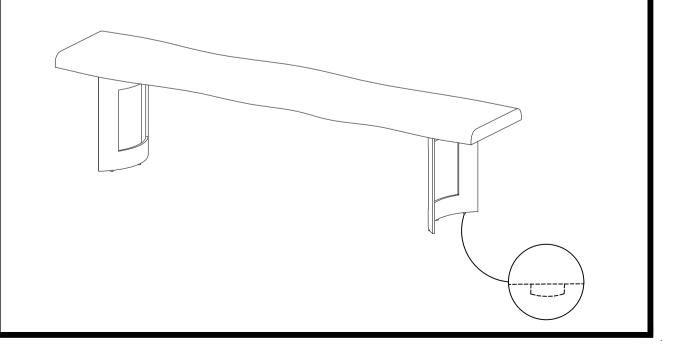

# **ASSEMBLY INSTRUCTIONS.**

BENT BENCH SMALL WEATHERED GREY
VE-1002-29



THANK YOU FOR YOUR PURCHASE!

## PARTS AND HARDWARE.

#### **PARTS LIST**

| NO. | DESCRIPTION | IMAGE | Q'TY |
|-----|-------------|-------|------|
| P1  | TABLE TOP   |       | 1    |
| P2  | METAL BASE  |       | 2    |

#### **HARDWARES LIST**

| NO. | DESCRIPTION | IMAGE | Q'TY |
|-----|-------------|-------|------|
| H1  | ALLEN BOLT  | •     | 4    |
| H2  | SPANNER     |       | 1    |
| НЗ  | WASHER      | 0     | 4    |

### NOTES.

Thank you for purchasing this quality product! Be sure to check all packing material carefully for small part that may have come loose inside the carton during shipping.

**CAUTION**: The item is heavy, assembly should be performed by two people.



STEP 2.