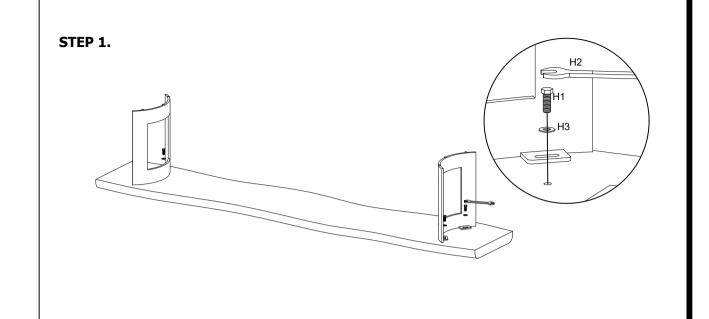

#### **HARDWARES LIST**

| NO. | DESCRIPTION | IMAGE | Q'TY |
|-----|-------------|-------|------|
| H1  | ALLEN BOLT  | •     | 4    |
| H2  | SPANNER     |       | 1    |
| НЗ  | WASHER      | 0     | 4    |