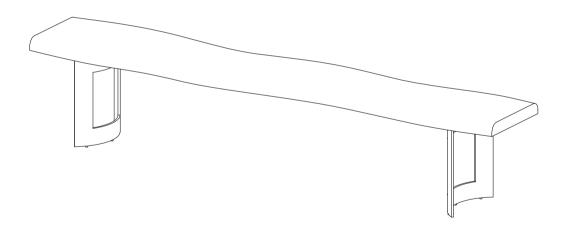

#### **PARTS LIST**

| NO. | DESCRIPTION | IMAGE | Q'TY |
|-----|-------------|-------|------|
| P1  | TABLE TOP   |       | 1    |
| P2  | METAL BASE  |       | 2    |