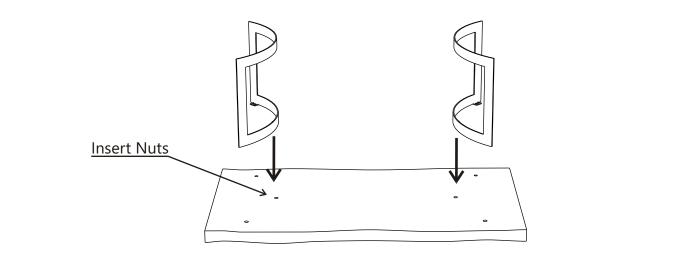

### Assembly steps

**Step 1:** Lay the Top (A) on a soft surface, with the inserted nuts facing up. Place the table Legs (B) making them match with the nuts as shown in the image.