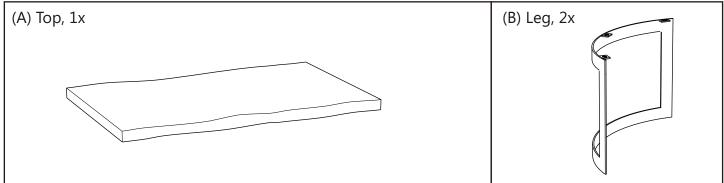

# MOE'S

BENT COFFEE TABLE SMOKED VE-1003-03 ASSEMBLY INSTRUCTIONS

# **Components:**



# Hardware and tools:



### **Before beginning:**

- <sup>o</sup> Unpack all parts and hardware to ensure you have all needed components for assembly.
- <sup>o</sup> Read this guide cover to cover before beginning assembly.
- <sup>o</sup> Have 2 adults on hand for assembly.
- <sup>o</sup> Assemble on a padded, non-marring surface.
- <sup>o</sup> Save all packaging until finish.

### Assembly steps

**Step 1:** Lay the Top (A) on a soft surface, with the inserted nuts facing up. Place the table Legs (B) making them match with the nuts as shown in the image.









### **Care Instructions:**

- ° Do not clean furniture with harsh clensers or polish.
- ° Do not put hot items directly on furnitue surface.
- ° Do not put furniture in direct sunlight.
- ° Not for commercial use. For residen