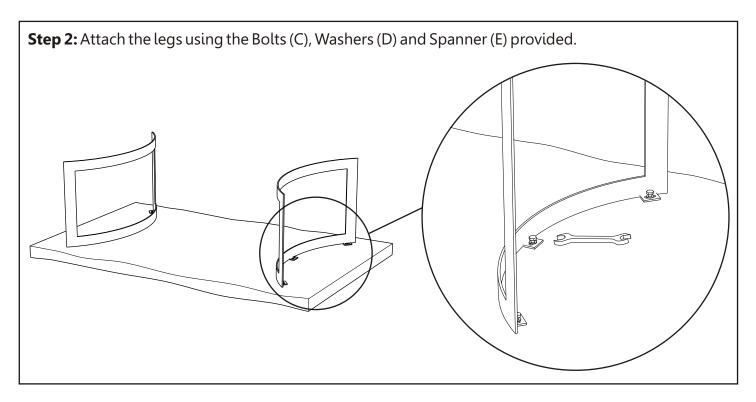

### Assembly steps

**Step 1:** Lay the Top (A) on a soft surface, with the inserted nuts facing up. Place the table Legs (B) making them match with the nuts as shown in the image.