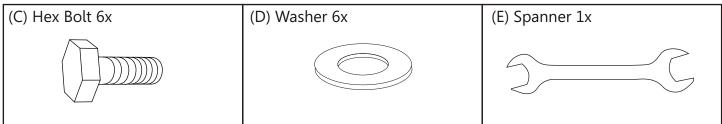

# MOE'S

BENT COFFEE TABLE SMOKED VE-1003-03 ASSEMBLY INSTRUCTIONS

# **Components:**



# Hardware and tools:



### **Before beginning:**

- <sup>o</sup> Unpack all parts and hardware to ensure you have all needed components for assembly.
- <sup>o</sup> Read this guide cover to cover before beginning assembly.
- <sup>o</sup> Have 2 adults on hand for assembly.
- <sup>o</sup> Assemble on a padded, non-marring surface.
- <sup>o</sup> Save all packaging until finish.

### Assembly steps

**Step 1:** Lay the Top (A) on a soft surface, with the inserted nuts facing up. Place the table Legs (B) making them match with the nuts as shown in the image.









### **Care Instructions:**

- ° Do not clean furniture with harsh clensers or polish.
- ° Do not put hot items directly on furnitue surface.
- ° Do not put furniture in direct sunlight.
- ° Not for commercial use. For residential use only.
- <sup>o</