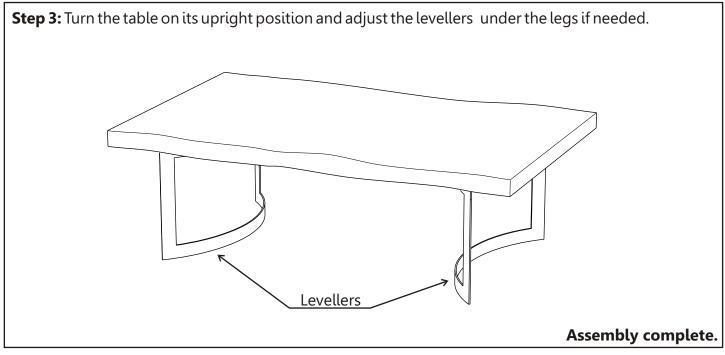

### Assembly steps

**Step 1:** Lay the Top (A) on a soft surface, with the inserted nuts facing up. Place the table Legs (B) making them match with the nuts as shown in the image.