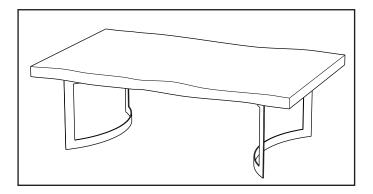

# MOE'S

BENT COFFEE TABLE SMOKED VE-1003-03 ASSEMBLY INSTRUCTIONS

# **Components:**



# Hardware and tools:



### **Before beginning:**

- <sup>o</sup> Unpack all parts and hardware to ensure you have all needed components for assembly.
- <sup>o</sup> Read this guide cover to cover before beginning assembly.
- <sup>o</sup> Have 2 adults on hand for assembly.
- <sup>o</sup> Assemble on a padded, non-marring surface.
- <sup>o</sup> Save all packaging until finish.

### Assembly steps

**Step 1:** Lay the Top (A) on a soft surface, with the inserted nuts facing up. Place the table Legs (B) making them match with the nuts as shown in the image.









### **Care Instructions:**

- ° Do not clean furniture with harsh clensers or polish.
- ° Do not put hot items directly on furnitue surface.
- ° Do not put furniture in direct sunlight.
- ° Not for commercial use. For residential use only.
- <sup>o</sup> Dust and pick up spills with a clean, non-colored, lint-free cloth.
- ° Stains may be removed with mild soap and damp cloth.

Thank you!