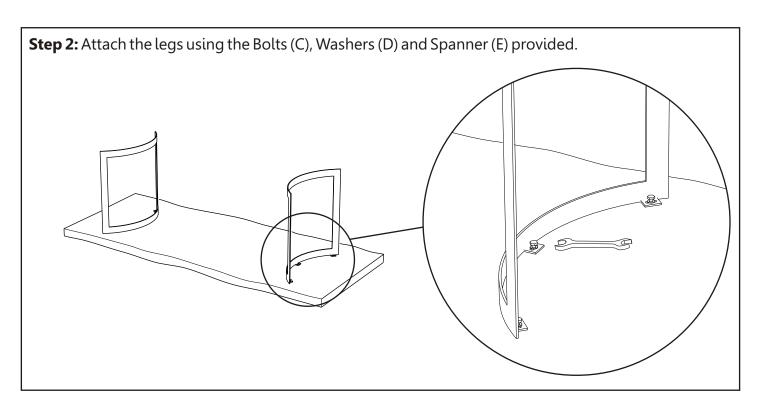

BENT DINING TABLE EXTRA SMALL 78" SMOKED VE 1036-03
ASSEMBLY INSTRUCTIONS



### **Components:**



### Hardware and tools:



## **Before beginning:**

- Ounpack all parts and hardware to ensure you have all needed components for assembly.
- ° Read this guide cover to cover before beginning assembly.
- <sup>o</sup> Have 2 adults on hand for assembly.
- ° Assemble on a padded, non-marring surface.
- ° Save all packaging until finish.

# **Assembly steps**







### **Care Instructions:**

- ° Do not clean furniture with harsh cleansers or polish.
- ° Do not put hot items directly on furniture surface.
- ° Do not put furniture in direct sunlight.
- ° Not for commercial use. For residential use only.
- O Dust and pick up spills with a clean, non-colored, lint-free cloth.
- <sup>o</sup> Stains may be removed with mild soap and damp cloth.

Thank you!