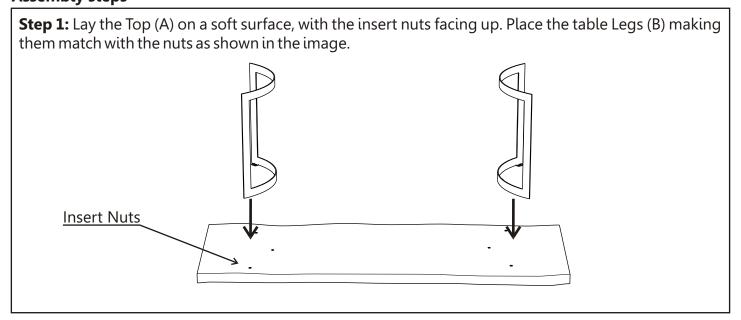

BENT DINING TABLE EXTRA SMALL 78" SMOKED VE 1036-03
ASSEMBLY INSTRUCTIONS



### **Components:**



### Hardware and tools:



## **Before beginning:**

- Ounpack all parts and hardware to ensure you have all needed components for assembly.
- ° Read this guide cover to cover before beginning assembly.
- <sup>o</sup> Have 2 adults on hand for assembly.
- ° Assemble on a padded, non-marring surface.
- ° Save all packaging until finish.

# **Assembly steps**







### **Care Instructions:**

- ° Do not clean furniture with harsh cleansers or polish.
- ° Do not put hot items directly on furniture surface.
- ° Do not put furniture in direct sunlight.
- ° Not for commercial use. For residential use only.
- O Dust and pick up spills with a clean, non-colored, lint-free cloth.
- <sup>o</sup> Stains may be removed with mild soap and damp cloth.

Thank you!