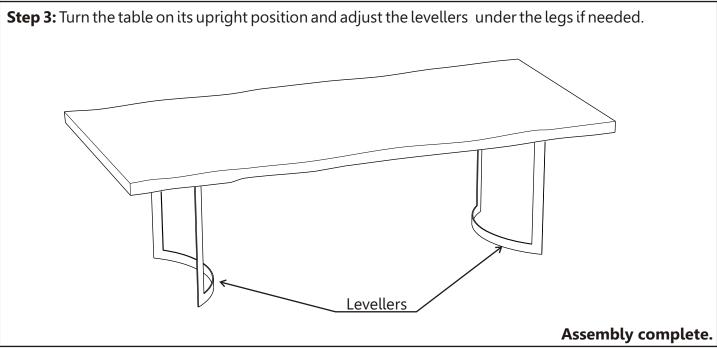

BENT DINING TABLE EXTRA SMALL 78" SMOKED VE 1036-03
ASSEMBLY INSTRUCTIONS



### **Components:**



### Hardware and tools:



## **Before beginning:**

- Ounpack all parts and hardware to ensure you have all needed components for assembly.
- ° Read this guide cover to cover before beginning assembly.
- <sup>o</sup> Have 2 adults on hand for assembly.
- ° Assemble on a padded, non-marring surface.
- ° Save all packaging until finish.

# **Assembly steps**







### **Care Instructions:**

- ° Do not clean furniture with harsh cleansers or polish.
- ° Do not put hot items directly on furniture surface.
- ° Do not put furniture in direct sunlight.
- ° Not for commercial use. For residential use only.
- O Dust and pick up spills with a clean, non-colored, lint-free cloth.
- <sup>o</sup> Stains may be removed with mild soap and damp cloth.

Thank you!