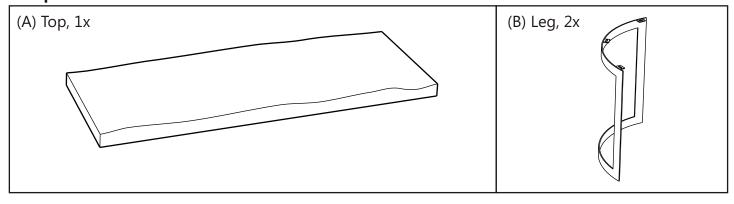

BENT DINING TABLE EXTRA SMALL 78" SMOKED VE 1036-03
ASSEMBLY INSTRUCTIONS



### **Components:**



### Hardware and tools:



## **Before beginning:**

- Ounpack all parts and hardware to ensure you have all needed components for assembly.
- ° Read this guide cover to cover before beginning assembly.
- <sup>o</sup> Have 2 adults on hand for assembly.
- ° Assemble on a padded, non-marring surface.
- ° Save all packaging until finish.

# **Assembly steps**







### **Care Instructions:**

- ° Do not clean furniture with harsh cleansers or polish.
- ° Do not put hot items directly on furniture surface.
- ° Do not put furniture in direct sunlight.
- ° Not for commercial use. For residential use only.
- O Dust and pick up spills with a clean, non-colored, lint-free cloth.
- <sup>o</sup> Stains may be removed with mild soap and damp cloth.

Thank you!