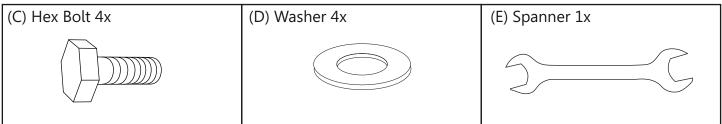

# MOE'S

BENT BENCH EXTRA SMALL SMOKED VE 1038-03 ASSEMBLY INSTRUCTIONS

# **Components:**



## Hardware and tools:



### **Before beginning:**

- <sup>o</sup> Unpack all parts and hardware to ensure you have all needed components for assembly.
- <sup>o</sup> Read this guide cover to cover before beginning assembly.
- <sup>o</sup> Have 2 adults on hand for assembly.
- <sup>o</sup> Assemble on a padded, non-marring surface.
- <sup>o</sup> Save all packaging until finish.

# Assembly steps

**Step 1:** Lay the Top (A) on a soft surface, with the inserted nuts facing up. Place the table Legs (B) making them match with the nuts as shown in the image.









### **Care Instructions:**

- <sup>o</sup> Do not clean furniture with harsh cleansers or polish.
- ° Do not put hot items directly on furniture surface.
- ° Do not put furniture in direct sunlight.
- ° Not for commercial use. For residential use only.