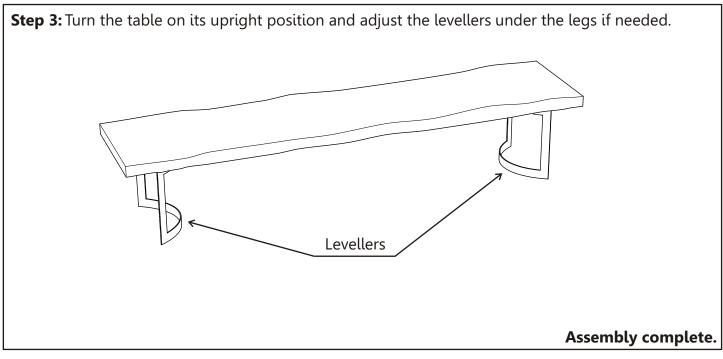

# Assembly steps

**Step 1:** Lay the Top (A) on a soft surface, with the inserted nuts facing up. Place the table Legs (B) making them match with the nuts as shown in the image.