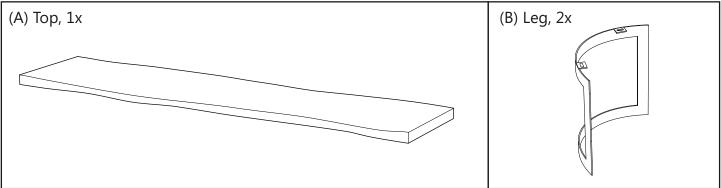

# MOE'S

BENT BENCH EXTRA SMALL SMOKED VE 1038-03 ASSEMBLY INSTRUCTIONS

# **Components:**



## Hardware and tools:



### **Before beginning:**

- <sup>o</sup> Unpack all parts and hardware to ensure you have all needed components for assembly.
- <sup>o</sup> Read this guide cover to cover before beginning assembly.
- <sup>o</sup> Have 2 adults on hand for assembly.
- <sup>o</sup> Assemble on a padded, non-marring surface.
- <sup>o</sup> Save all packaging until finish.

# Assembly steps

**Step 1:** Lay the Top (A) on a soft surface, with the inserted nuts facing up. Place the table Legs (B) making them match with the nuts as shown in the image.









### **Care Instructions:**

- <sup>o</sup> Do not clean furniture with harsh cleansers or polish.
- ° Do not put hot items directly on furniture surface.
- ° Do not put furniture in direct sunlight.
- ° Not for commercial use.