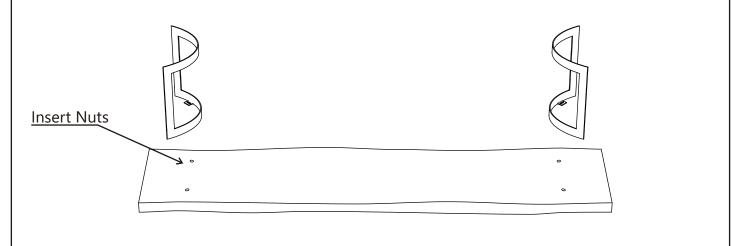

# Assembly steps

**Step 1:** Lay the Top (A) on a soft surface, with the inserted nuts facing up. Place the table Legs (B) making them match with the nuts as shown in the image.