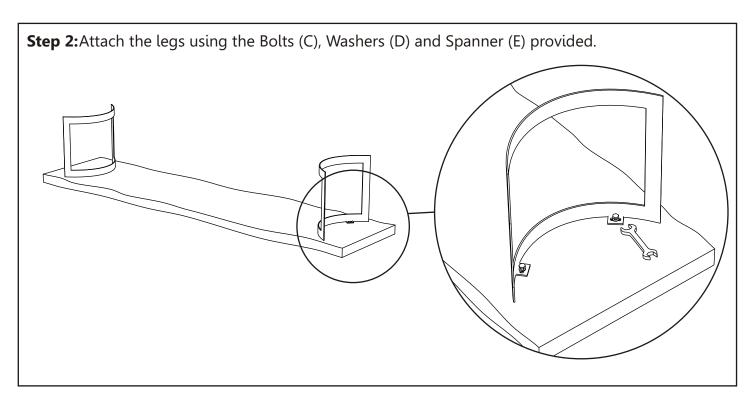

# Assembly steps

**Step 1:** Lay the Top (A) on a soft surface, with the inserted nuts facing up. Place the table Legs (B) making them match with the nuts as shown in the image.