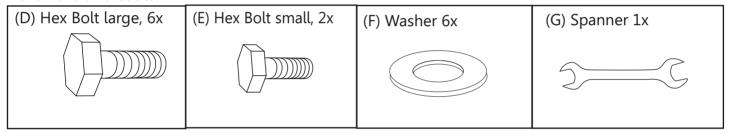

# BENT COUNTER TABLE SMOKED VE-1039-03 ASSEMBLY INSTRUCTIONS



### **Components:**



#### Hardware and tools:



#### **Before beginning:**

- Ounpack all parts and hardware to ensure you have all needed components for assembly.
- ° Read this guide cover to cover before beginning assembly.
- ° Have 2 adults on hand for assembly.
- <sup>o</sup> Assemble on a padded, non-marring surface.
- <sup>o</sup> Save all packaging until finish.

## **Assembly steps**



Step 2: Attach the legs using the Bolts (D), Washer (F) and Spanner (G) provided.







#### **Care Instructions:**

- ° Do not clean furniture with harsh cleansers or polish.
- ° Do not put hot items directly on furniture surface.
- O Do not put furniture in direct sunlight.
- ° Not for commercial use. For residential use only.
- Oust and pick up spills with a clean, non-colored, lint-free cloth.
- ° Stains may be removed with mild soap and d