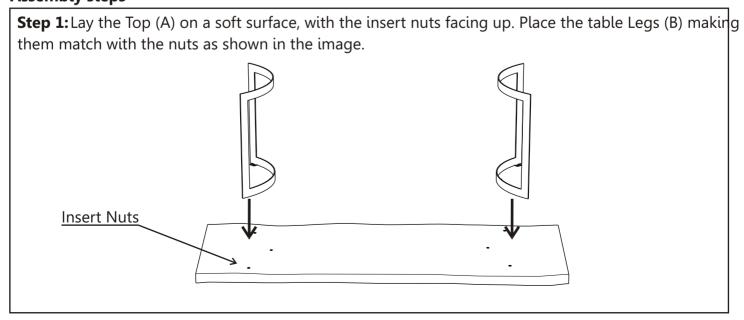

## **Assembly steps**

Step 2: Attach the legs using the Bolts (D), Washer (F) and Spanner (G) provided.