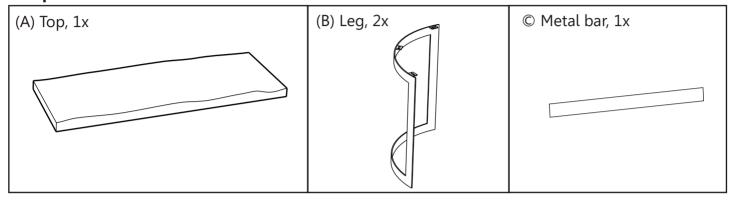

# BENT COUNTER TABLE SMOKED VE-1039-03 ASSEMBLY INSTRUCTIONS



### **Components:**



#### Hardware and tools:



#### **Before beginning:**

- Ounpack all parts and hardware to ensure you have all needed components for assembly.
- ° Read this guide cover to cover before beginning assembly.
- ° Have 2 adults on hand for assembly.
- <sup>o</sup> Assemble on a padded, non-marring surface.
- <sup>o</sup> Save all packaging until finish.

## **Assembly steps**



Step 2: Attach the legs using the Bolts (D), Washer (F) and Spanner (G) provided.







#### **Care Instructions:**

- ° Do not clean furniture with harsh cleansers or polish.
- ° Do not put hot items directly on furniture surface.
- O Do not put furniture in direct sunlight.
- ° Not for commercial use. For residential use only.
- Oust and pick up spills with a clean, non-colored, lint-free cloth.
- ° Stains may be