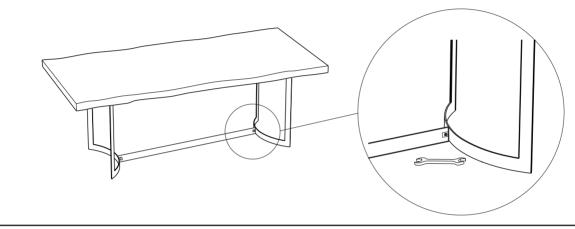

## **Assembly steps**

Step 2: Attach the legs using the Bolts (D), Washer (F) and Spanner (G) provided.