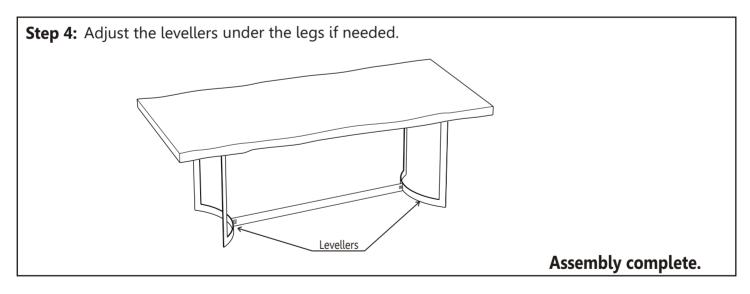

## **Assembly steps**

Step 2: Attach the legs using the Bolts (D), Washer (F) and Spanner (G) provided.