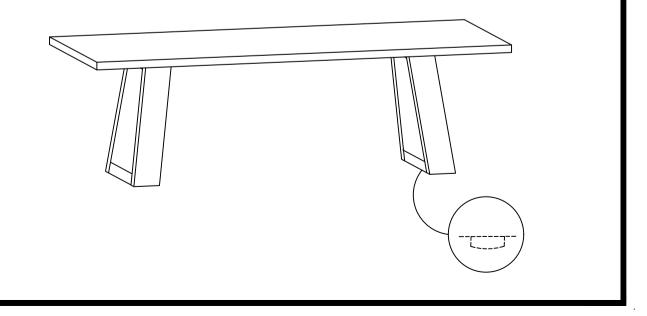

# **ASSEMBLY INSTRUCTIONS.**

TANYA DINING TABLE **VE-1076-29** 



THANK YOU FOR YOUR PURCHASE!

## PARTS AND HARDWARE.

### **PARTS LIST**

| NO. | DESCRIPTION | IMAGE | Q'TY |
|-----|-------------|-------|------|
| P1  | TABLE TOP   |       | 1    |
| P2  | METAL BASE  |       | 2    |

#### **HARDWARES LIST**

| NO. | DESCRIPTION | IMAGE | Q'TY |
|-----|-------------|-------|------|
| H1  | HEX BOLT    | •     | 8    |
| H2  | SPANNER     |       | 1    |
| НЗ  | WASHER      | 0     | 8    |

### NOTES.

Thank you for purchasing this quality product! Be sure to check all packing material carefully for small part that may have come loose inside the carton during shipping.

CAUTION: The item is heavy, assembly should be performed by two people.



STEP 2.