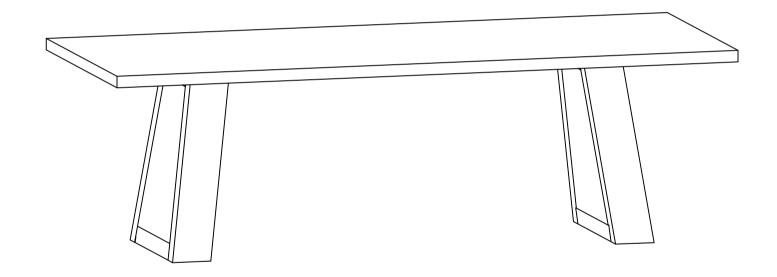

### **PARTS LIST**

| NO. | DESCRIPTION | IMAGE | Q'TY |
|-----|-------------|-------|------|
| P1  | TABLE TOP   |       | 1    |
| P2  | METAL BASE  |       | 2    |