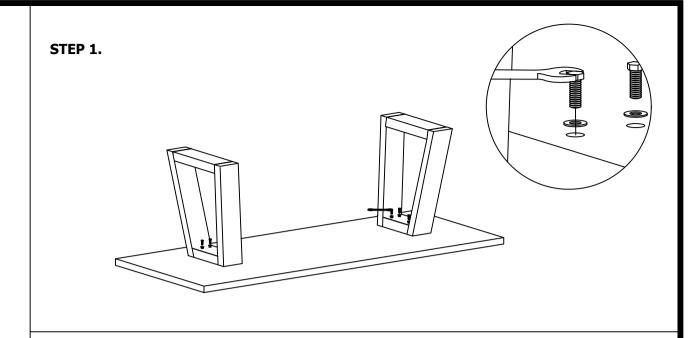

# **ASSEMBLY INSTRUCTIONS.**

TANYA DINING TABLE **VE-1076-29** 



THANK YOU FOR YOUR PURCHASE!

## PARTS AND HARDWARE.

### **PARTS LIST**

| NO. | DESCRIPTION | IMAGE | Q'TY |
|-----|-------------|-------|------|
| P1  | TABLE TOP   |       | 1    |
| P2  | METAL BASE  |       | 2    |

#### **HARDWARES LIST**

| NO. | DESCRIPTION | IMAGE | Q'TY |
|-----|-------------|-------|------|
| H1  | HEX BOLT    | •     | 8    |
| H2  | SPANNER     |       | 1    |
| НЗ  | WASHER      | 0     | 8    |

### NOTES.

Thank you for purchasing this quality product! Be sure to check all packing material carefully for small part that may have come loose inside the carton during shipping.

CAUTION: The item is heavy, assembly should be performed by two people.



STEP 2.