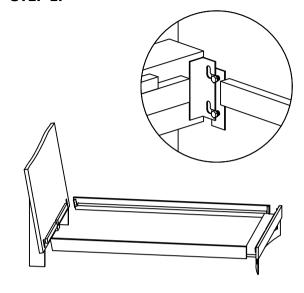

tboard       |                         | 1    |
| P4  | Centre Support  |                         | 1    |
| P5  | Rolling Support | ATTENTAL PARTY NAMED IN | 2    |
| P6  | Leg             |                         | 2    |

#### **HARDWARES LIST**

| NO. | DESCRIPTION | IMAGE    | Q'TY |
|-----|-------------|----------|------|
| H1  | HEX BOLT    | •        | 8    |
| H2  | SPANNER     |          | 1    |
| НЗ  | HEX BOLT    |          | 2    |
| H4  | NUT         | <b>Ø</b> | 2    |
| H4  | WASHER      | <u></u>  | 2    |

## NOTES.

Thank you for purchasing this quality product! Be sure to check all packing material carefully for small part that may have come loose inside the carton during shipping.

**CAUTION:** The item is heavy, assembly should be performed by two people.

STEP 1.





STEP 3.



### STEP 3.