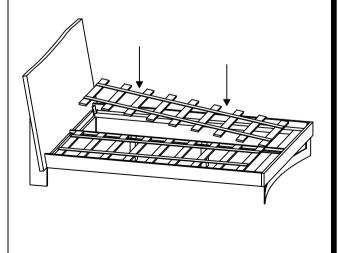

| 1    |
| P4  | Centre Support  |                         | 1    |
| P5  | Rolling Support | ATTENTAL PARTY NAMED IN | 2    |
| P6  | Leg             |                         | 2    |

#### **HARDWARES LIST**

| NO. | DESCRIPTION | IMAGE    | Q'TY |
|-----|-------------|----------|------|
| H1  | HEX BOLT    | •        | 8    |
| H2  | SPANNER     |          | 1    |
| НЗ  | HEX BOLT    |          | 2    |
| H4  | NUT         | <b>Ø</b> | 2    |
| H4  | WASHER      | <u></u>  | 2    |

## NOTES.

Thank you for purchasing this quality product! Be sure to check all packing material carefully for small part that may have come loose inside the carton during shipping.

**CAUTION:** The item is heavy, assembly should be performed by two people.

STEP 1.





STEP 3.



### STEP 3.