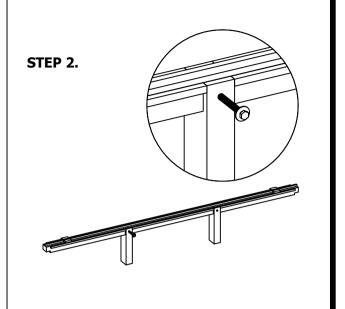

oard       |                         | 1    |
| P4  | Centre Support  |                         | 1    |
| P5  | Rolling Support | ATTENTAL PARTY NAMED IN | 2    |
| P6  | Leg             |                         | 2    |

#### **HARDWARES LIST**

| NO. | DESCRIPTION | IMAGE    | Q'TY |
|-----|-------------|----------|------|
| H1  | HEX BOLT    | •        | 8    |
| H2  | SPANNER     |          | 1    |
| НЗ  | HEX BOLT    |          | 2    |
| H4  | NUT         | <b>Ø</b> | 2    |
| H4  | WASHER      | <u></u>  | 2    |

## NOTES.

Thank you for purchasing this quality product! Be sure to check all packing material carefully for small part that may have come loose inside the carton during shipping.

**CAUTION:** The item is heavy, assembly should be performed by two people.

STEP 1.





STEP 3.



### STEP 3.