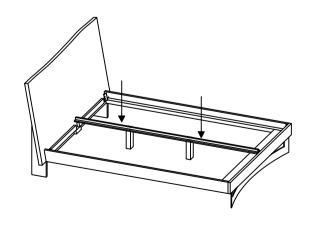

|                         | 1    |
| P4  | Centre Support  |                         | 1    |
| P5  | Rolling Support | ATTENTAL PARTY NAMED IN | 2    |
| P6  | Leg             |                         | 2    |

#### **HARDWARES LIST**

| NO. | DESCRIPTION | IMAGE    | Q'TY |
|-----|-------------|----------|------|
| H1  | HEX BOLT    | •        | 8    |
| H2  | SPANNER     |          | 1    |
| НЗ  | HEX BOLT    |          | 2    |
| H4  | NUT         | <b>Ø</b> | 2    |
| H4  | WASHER      | <u></u>  | 2    |

## NOTES.

Thank you for purchasing this quality product! Be sure to check all packing material carefully for small part that may have come loose inside the carton during shipping.

**CAUTION:** The item is heavy, assembly should be performed by two people.

STEP 1.





STEP 3.



### STEP 3.