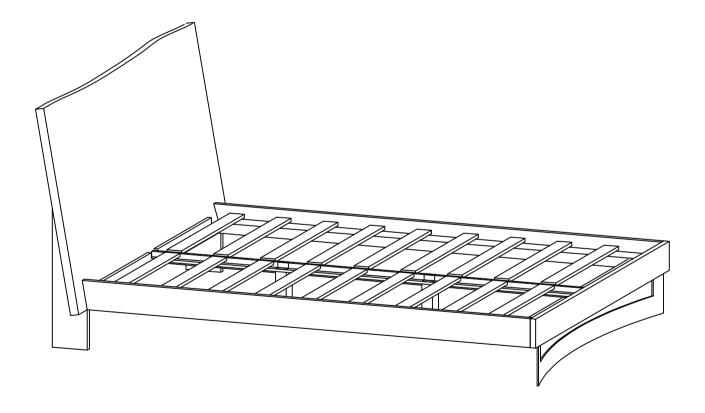

# **ASSEMBLY INSTRUCTIONS.**

**VE-1087-03** 



THANK YOU FOR YOUR PURCHASE!

# PARTS AND HARDWARE.

#### **PARTS LIST**

| NO. | DESCRIPTION     | IMAGE                   | Q'TY |
|-----|-----------------|-------------------------|------|
| P1  | Headboard       |                         | 1    |
| P2  | Sides           |                         | 2    |
| Р3  | Footboard       |                         | 1    |
| P4  | Centre Support  |                         | 1    |
| P5  | Rolling Support | ATTENTAL PARTY NAMED IN | 2    |
| P6  | Leg             |                         | 2    |

#### **HARDWARES LIST**

| NO. | DESCRIPTION | IMAGE    | Q'TY |
|-----|-------------|----------|------|
| H1  | HEX BOLT    | •        | 8    |
| H2  | SPANNER     |          | 1    |
| НЗ  | HEX BOLT    |          | 2    |
| H4  | NUT         | <b>Ø