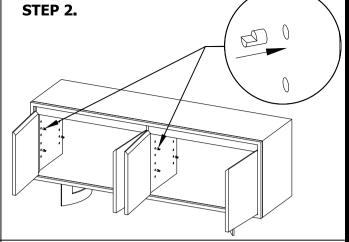

# **ASSEMBLY INSTRUCTIONS.**

BENT 4 DOOR SIDEBOARD SMOKED

VE-1108-03



THANK YOU FOR YOUR PURCHASE!

## PARTS AND HARDWARE.

#### PARTS LIST

| -   |             |                   |      |
|-----|-------------|-------------------|------|
| NO. | DESCRIPTION | IMAGE             | Q'TY |
| P1  | STRUCTURE   |                   | 1    |
| P2  | METAL LEG   | Le la             | 2    |
| P3  | SHELF       | $\langle \rangle$ | 4    |
| P4  | SHELF PIN   | D                 | 16   |



STEP 3.



STEP 4.

#### HARDWARES LIST

| NO. | DESCRIPTION | IMAGE | Q'TY |
|-----|-------------|-------|------|
| H1  | ALLEN BOLT  |       | 6    |
| H2  | ALLEN KEY   |       | 1    |
| Н3  | WASHER      | 0     | 6    |

### NOTES.

Thank you for purchasing this quality product! Be sure to check all packing material carefully for small part that may have come loose inside the carton during shipping.

**CAUTION**: The item is heavy, assembly should be performed by two people.



STEP 5.