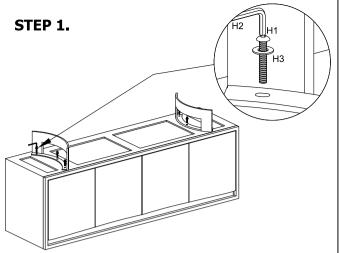

# **ASSEMBLY INSTRUCTIONS.**

BENT 4 DOOR SIDEBOARD SMOKED

VE-1108-03



THANK YOU FOR YOUR PURCHASE!

## PARTS AND HARDWARE.

#### PARTS LIST

| -   |             |                   |      |
|-----|-------------|-------------------|------|
| NO. | DESCRIPTION | IMAGE             | Q'TY |
| P1  | STRUCTURE   |                   | 1    |
| P2  | METAL LEG   | Le la             | 2    |
| P3  | SHELF       | $\langle \rangle$ | 4    |
| P4  | SHELF PIN   | D                 | 16   |



STEP 3.



STEP 4.

#### HARDWARES LIST

| NO. | DESCRIPTION | IMAGE | Q'TY |
|-----|-------------|-------|------|
| H1  | ALLEN BOLT  |       | 6    |
| H2  | ALLEN KEY   |       | 1    |
| Н3  | WASHER      | 0     | 6    |

### NOTES.

Thank you for purchasing this quality product! Be sure to check all packing material carefully for small part that may have come loose inside the carton during shipping.

**CAUTION**: The item is heavy, assembly should be performed by two people.



STEP 5.