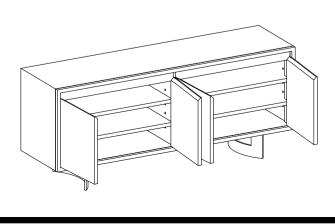

|
|-----|-------------|-------------------|------|
| NO. | DESCRIPTION | IMAGE             | Q'TY |
| P1  | STRUCTURE   |                   | 1    |
| P2  | METAL LEG   | Le la             | 2    |
| P3  | SHELF       | $\langle \rangle$ | 4    |
| P4  | SHELF PIN   | D                 | 16   |



STEP 3.



STEP 4.

#### HARDWARES LIST

| NO. | DESCRIPTION | IMAGE | Q'TY |
|-----|-------------|-------|------|
| H1  | ALLEN BOLT  |       | 6    |
| H2  | ALLEN KEY   |       | 1    |
| Н3  | WASHER      | 0     | 6    |

### NOTES.

Thank you for purchasing this quality product! Be sure to check all packing material carefully for small part that may have come loose inside the carton during shipping.

**CAUTION**: The item is heavy, assembly should be performed by two people.



STEP 5.