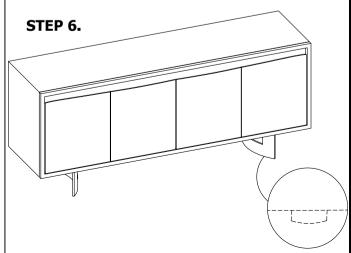

|
|-----|-------------|-------------------|------|
| NO. | DESCRIPTION | IMAGE             | Q'TY |
| P1  | STRUCTURE   |                   | 1    |
| P2  | METAL LEG   | Le la             | 2    |
| P3  | SHELF       | $\langle \rangle$ | 4    |
| P4  | SHELF PIN   | D                 | 16   |



STEP 3.



STEP 4.

#### HARDWARES LIST

| NO. | DESCRIPTION | IMAGE | Q'TY |
|-----|-------------|-------|------|
| H1  | ALLEN BOLT  |       | 6    |
| H2  | ALLEN KEY   |       | 1    |
| Н3  | WASHER      | 0     | 6    |

### NOTES.

Thank you for purchasing this quality product! Be sure to check all packing material carefully for small part that may have come loose inside the carton during shipping.

**CAUTION**: The item is heavy, assembly should be performed by two people.



STEP 5.