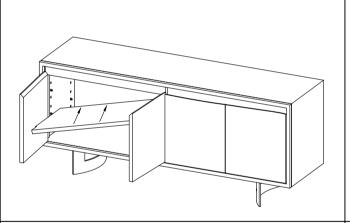

|      |
|-----|-------------|-------------------|------|
| NO. | DESCRIPTION | IMAGE             | Q'TY |
| P1  | STRUCTURE   |                   | 1    |
| P2  | METAL LEG   | Le la             | 2    |
| P3  | SHELF       | $\langle \rangle$ | 4    |
| P4  | SHELF PIN   | D                 | 16   |



STEP 3.



STEP 4.

#### HARDWARES LIST

| NO. | DESCRIPTION | IMAGE | Q'TY |
|-----|-------------|-------|------|
| H1  | ALLEN BOLT  |       | 6    |
| H2  | ALLEN KEY   |       | 1    |
| Н3  | WASHER      | 0     | 6    |

### NOTES.

Thank you for purchasing this quality product! Be sure to check all packing material carefully for small part that may have come loose inside the carton during shipping.

**CAUTION**: The item is heavy, assembly should be performed by two people.



STEP 5.