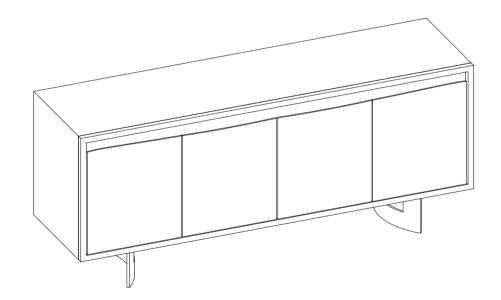

#### PARTS LIST

| -   |             |                   |      |
|-----|-------------|-------------------|------|
| NO. | DESCRIPTION | IMAGE             | Q'TY |
| P1  | STRUCTURE   |                   | 1    |
| P2  | METAL LEG   | Le la             | 2    |
| P3  | SHELF       | $\langle \rangle$ | 4    |
| P4  | SHELF PIN   | D                 | 16   |

#### HARDWARES LIST

| NO. | DESCRIPTION | IMAGE | Q'TY |
|-----|-------------|-------|------|
| H1  | ALLEN BOLT  |       | 6    |
| H2  | ALLEN KEY   |       | 1    |
| Н3  | WASHER      | 0     | 6    |