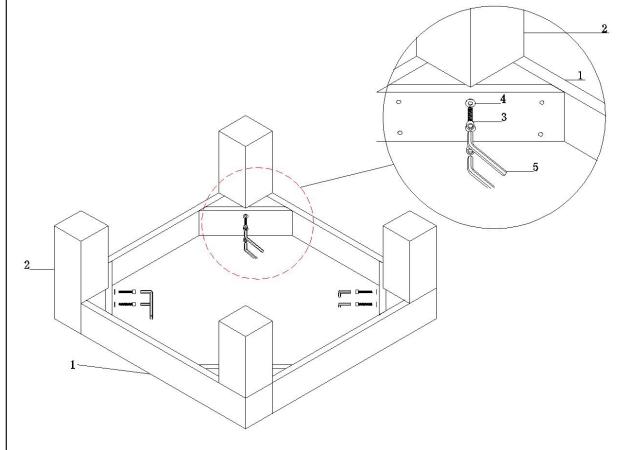

## PARTS AND HARDWARE.

| NO. | DESCRIPTION          | IMAGE                                                  | Q'TY |
|-----|----------------------|--------------------------------------------------------|------|
| 1   | BODY                 |                                                        | 1    |
| 2   | LEGS                 | $\stackrel{\textstyle \longleftarrow}{\longleftarrow}$ | 4    |
| 3   | BOLT M8x45           | <b>(</b> )                                             | 8    |
| 4   | FLAT WASHER<br>φ8-16 | ( O                                                    | 8    |
| (5) | ALLEN KEY            |                                                        | 1    |

STEP 1.