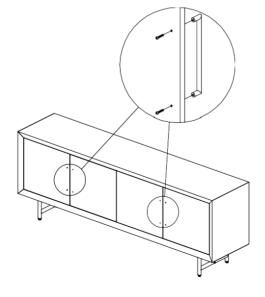

11)      | 2              |
| H4         | SPRING WASHER<br>Ø6x10<br>FLAT WASHER |             | 11             |
| H5         | Ø6x14                                 | 9           | 11             |
| H6         | M4 ALLEN KEY                          |             | 1              |
| H7         | ANTI TIP KIT                          |             | 2 SET          |
| H8         | SCREW DRIVER                          |             | NOT<br>PROVIDE |

### NOTES.

Thank you for purchasing this quality product! Be sure to check all packing material carefully for small part that may have come loose inside the carton during shipping.

**CAUTION:** The item is heavy, assembly should be performed by two people.

# STEP 1.



PLS, DON'T TIGHTEN BOLTS UNTIL LAST STEP

### STEP 2.



# STEP 3.



# STEP 4.