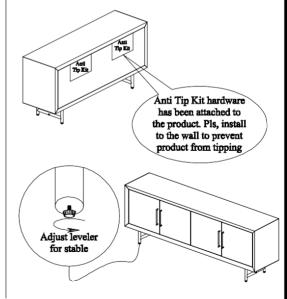

|
| H4         | SPRING WASHER<br>Ø6x10<br>FLAT WASHER |             | 11             |
| H5         | Ø6x14                                 | 9           | 11             |
| H6         | M4 ALLEN KEY                          |             | 1              |
| H7         | ANTI TIP KIT                          |             | 2 SET          |
| H8         | SCREW DRIVER                          |             | NOT<br>PROVIDE |

### NOTES.

Thank you for purchasing this quality product! Be sure to check all packing material carefully for small part that may have come loose inside the carton during shipping.

**CAUTION:** The item is heavy, assembly should be performed by two people.

# STEP 1.



PLS, DON'T TIGHTEN BOLTS UNTIL LAST STEP

### STEP 2.



# STEP 3.



# STEP 4.