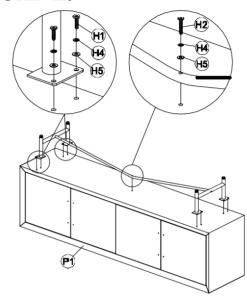

### STEP 2.

#### PARTS LIST

| No. | DESCRIPTION        | IMAGE | q | TY |
|-----|--------------------|-------|---|----|
| P1  | BODY               |       |   | 1  |
| P2  | LEGS               |       |   | 2  |
| Р3  | METAL<br>CONNECTOR |       | • | 1  |

#### HARDWARE LIST

| No.        | DESCRIPTION                           | IMAGE       | Q'TY           |
|------------|---------------------------------------|-------------|----------------|
| <b>H</b> 1 | M6x20 BOLT                            | <b>(</b> C) | 8              |
| H2         | M6x35 BOLT                            | (i)         | 1              |
| нз         | M6x50 BOLT                            | (1911)      | 2              |
| H4         | SPRING WASHER<br>Ø6x10<br>FLAT WASHER |             | 11             |
| H5         | Ø6x14                                 | 9           | 11             |
| H6         | M4 ALLEN KEY                          |             | 1              |
| H7         | ANTI TIP KIT                          |             | 2 SET          |
| H8         | SCREW DRIVER                          |             | NOT<br>PROVIDE |