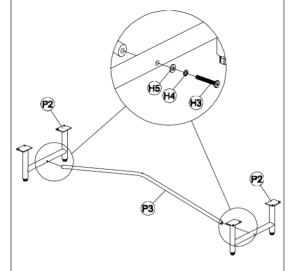

# STEP 1.

PLS, DON'T TIGHTEN BOLTS UNTIL LAST STEP

#### PARTS LIST

| No. | DESCRIPTION        | IMAGE | q | TY |
|-----|--------------------|-------|---|----|
| P1  | BODY               |       |   | 1  |
| P2  | LEGS               |       |   | 2  |
| Р3  | METAL<br>CONNECTOR |       | • | 1  |

#### HARDWARE LIST

| No.        | DESCRIPTION                           | IMAGE       | Q'TY           |
|------------|---------------------------------------|-------------|----------------|
| <b>H</b> 1 | M6x20 BOLT                            | <b>(</b> C) | 8              |
| H2         | M6x35 BOLT                            | (i)         | 1              |
| нз         | M6x50 BOLT                            | (1911)      | 2              |
| H4         | SPRING WASHER<br>Ø6x10<br>FLAT WASHER |             | 11             |
| H5         | Ø6x14                                 | 9           | 11             |
| H6         | M4 ALLEN KEY                          |             | 1              |
| H7         | ANTI TIP KIT                          |             | 2 SET          |
| H8         | SCREW DRIVER                          |             | NOT<br>PROVIDE |