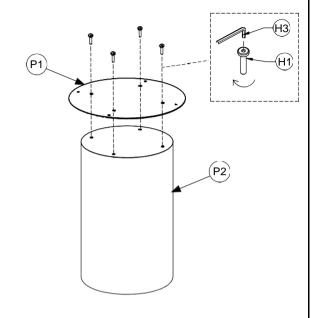

| IMAGE | QUANTITY |
|-----|-------------|-------|----------|
| P1  | TOP FRAME   |       | 2        |
| P2  | LEG         |       | 2        |
| P3  | TOP         |       | 1        |

#### HARDWARE LIST

| NO. | DESCRIPTION          | IMAGE | QUANTITY |
|-----|----------------------|-------|----------|
| H1  | BOLT M6 x 20         |       | 16       |
| H2  | FLAT WASHER M6 x Ø30 | 0     | 8        |
| НЗ  | ALLEN KEY            |       | 1        |

### NOTES.

Thank you for purchasing this quality product! Be sure to check all packing material carefully for small part that may have come loose inside the carton during shipping.

**CAUTION:** The item is heavy, assembly should be performed by two people.

# STEP 1.



\*Screw the bolts out to take frame out (P1) of top (P3)

# STEP 2.



# STEP 3.



## STEP 4.