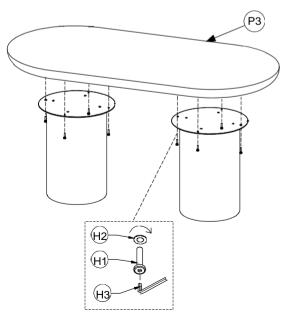

ANTITY |
|-----|-------------|-------|----------|
| P1  | TOP FRAME   |       | 2        |
| P2  | LEG         |       | 2        |
| P3  | TOP         |       | 1        |

#### HARDWARE LIST

| NO. | DESCRIPTION          | IMAGE | QUANTITY |
|-----|----------------------|-------|----------|
| H1  | BOLT M6 x 20         |       | 16       |
| H2  | FLAT WASHER M6 x Ø30 | 0     | 8        |
| НЗ  | ALLEN KEY            |       | 1        |

### NOTES.

Thank you for purchasing this quality product! Be sure to check all packing material carefully for small part that may have come loose inside the carton during shipping.

**CAUTION:** The item is heavy, assembly should be performed by two people.

# STEP 1.



\*Screw the bolts out to take frame out (P1) of top (P3)

# STEP 2.



# STEP 3.



## STEP 4.