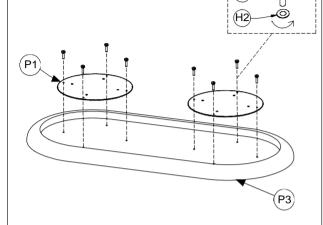

ASE!

### PARTS AND HARDWARE.

#### **PARTS LIST**

| NO. | DESCRIPTION | IMAGE | QUANTITY |
|-----|-------------|-------|----------|
| P1  | TOP FRAME   |       | 2        |
| P2  | LEG         |       | 2        |
| P3  | TOP         |       | 1        |

#### HARDWARE LIST

| NO. | DESCRIPTION          | IMAGE | QUANTITY |
|-----|----------------------|-------|----------|
| H1  | BOLT M6 x 20         |       | 16       |
| H2  | FLAT WASHER M6 x Ø30 | 0     | 8        |
| НЗ  | ALLEN KEY            |       | 1        |

### NOTES.

Thank you for purchasing this quality product! Be sure to check all packing material carefully for small part that may have come loose inside the carton during shipping.

**CAUTION:** The item is heavy, assembly should be performed by two people.

# STEP 1.



\*Screw the bolts out to take frame out (P1) of top (P3)

# STEP 2.



# STEP 3.



## STEP 4.