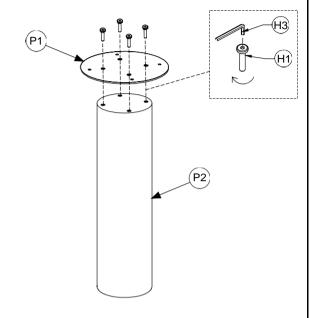

RIPTION | IMAGE | QUANTITY |
|-----|-------------|-------|----------|
| P1  | TOP FRAME   |       | 3        |
| P2  | LEG         | 9     | 3        |
| P3  | TOP         |       | 1        |

### **HARDWARE LIST**

| NO. | DESCRIPTION          | IMAGE | QUANTITY |
|-----|----------------------|-------|----------|
| H1  | BOLT M6 x 20         |       | 24       |
| H2  | FLAT WASHER M6 x Ø30 | 0     | 12       |
| НЗ  | ALLEN KEY            |       | 1        |

## NOTES.

Thank you for purchasing this quality product! Be sure to check all packing material carefully for small part that may have come loose inside the carton during shipping.

**CAUTION**: The item is heavy, assembly should be performed by two people.





\*Screw the bolts out to take frame out (P1) of top (P3)

# STEP 2.



# STEP 3.



# STEP 4.