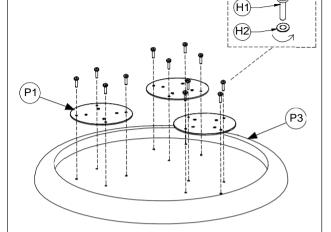

UR PURCHASE!

## PARTS AND HARDWARE.

#### **PARTS LIST**

| NO. | DESCRIPTION | IMAGE | QUANTITY |
|-----|-------------|-------|----------|
| P1  | TOP FRAME   |       | 3        |
| P2  | LEG         | 9     | 3        |
| P3  | TOP         |       | 1        |

### **HARDWARE LIST**

| NO. | DESCRIPTION          | IMAGE | QUANTITY |
|-----|----------------------|-------|----------|
| H1  | BOLT M6 x 20         |       | 24       |
| H2  | FLAT WASHER M6 x Ø30 | 0     | 12       |
| НЗ  | ALLEN KEY            |       | 1        |

## NOTES.

Thank you for purchasing this quality product! Be sure to check all packing material carefully for small part that may have come loose inside the carton during shipping.

**CAUTION**: The item is heavy, assembly should be performed by two people.





\*Screw the bolts out to take frame out (P1) of top (P3)

# STEP 2.



# STEP 3.



# STEP 4.