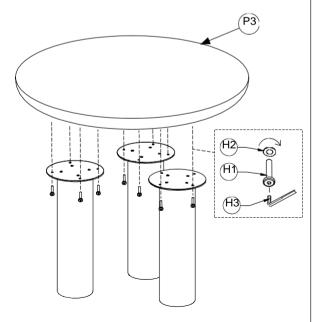

GE | QUANTITY |
|-----|-------------|-------|----------|
| P1  | TOP FRAME   |       | 3        |
| P2  | LEG         | 9     | 3        |
| P3  | TOP         |       | 1        |

### **HARDWARE LIST**

| NO. | DESCRIPTION          | IMAGE | QUANTITY |
|-----|----------------------|-------|----------|
| H1  | BOLT M6 x 20         |       | 24       |
| H2  | FLAT WASHER M6 x Ø30 | 0     | 12       |
| НЗ  | ALLEN KEY            |       | 1        |

## NOTES.

Thank you for purchasing this quality product! Be sure to check all packing material carefully for small part that may have come loose inside the carton during shipping.

**CAUTION**: The item is heavy, assembly should be performed by two people.





\*Screw the bolts out to take frame out (P1) of top (P3)

# STEP 2.



# STEP 3.



# STEP 4.