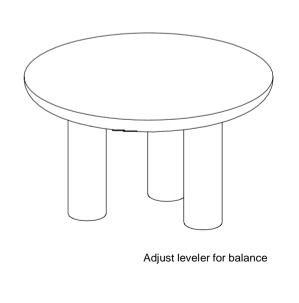

|
|-----|-------------|-------|----------|
| P1  | TOP FRAME   |       | 3        |
| P2  | LEG         | 9     | 3        |
| P3  | TOP         |       | 1        |

### **HARDWARE LIST**

| NO. | DESCRIPTION          | IMAGE | QUANTITY |
|-----|----------------------|-------|----------|
| H1  | BOLT M6 x 20         |       | 24       |
| H2  | FLAT WASHER M6 x Ø30 | 0     | 12       |
| НЗ  | ALLEN KEY            |       | 1        |

## NOTES.

Thank you for purchasing this quality product! Be sure to check all packing material carefully for small part that may have come loose inside the carton during shipping.

**CAUTION**: The item is heavy, assembly should be performed by two people.





\*Screw the bolts out to take frame out (P1) of top (P3)

# STEP 2.



# STEP 3.



# STEP 4.