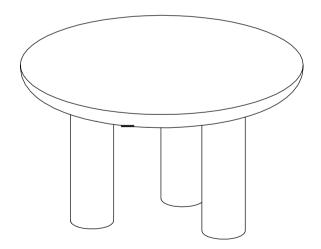

# ASSEMBLY INSTRUCTIONS.

ROCCA ROUND DINING TABLE **ZT-1034-02** 

THANK YOU FOR YOUR PURCHASE!