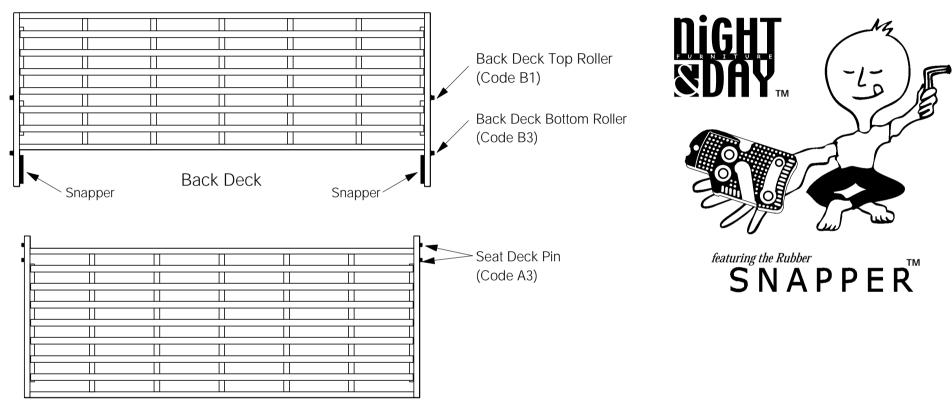

# Fit the Seat Deck

**SHOE FITTINGS<sup>™</sup> Bronze** 

Chair • Love seat • Full • Queen

**4B** Pull the Seat over the "Snap Point." 4A Hook the Seat Deck onto the Snapper. Lift the Seat Deck in vertically, so the Pins meet with the Rubber Snapper. The head of You will need to Pull Hard. the Snapper should fit between both Pins. Put your Just remember: • The Top Pin - fits over the top, foot here • The Lower Pin - goes underneath. Top Pin over the top . ( Rubber-With the Top Pin Please Note: Snapper. inside the notch on the Rubber Snapper, put Notch **Bottom Pin** your foot on the Back Deck - underneath Use 2 People! and pull the Seat over the "Snap Point" 4C Push down on the Seat, and the This is the Lounge Position. 4E This is the Sofa Position. 4D Back will Lift. Pus Push the Seat down further and the Push the Seat Add Mattress and Back will rise until it is with your knee, to Enjoy! See separate page in the "Lounge Position" convert to the Sofa Position for Operating Instructions.