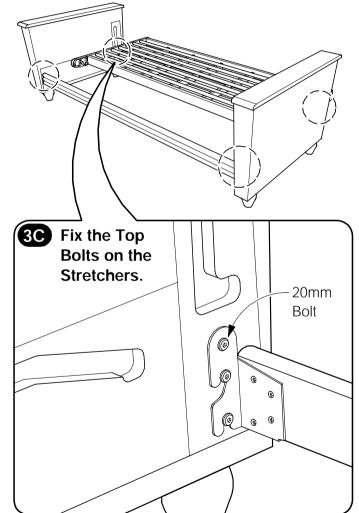

#### **3B** Tighten all the Bolts.

When you have the Back Deck fitted lying flat, tighten all the Bolts.