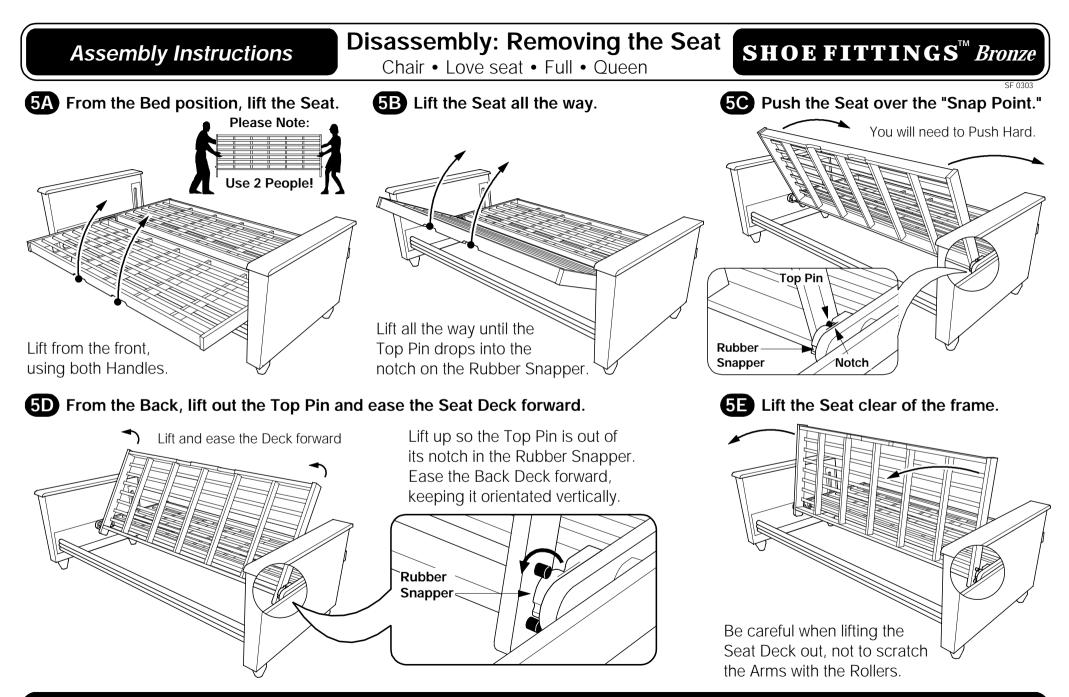

meet with the Rubber Snapper. The head of You will need to Pull Hard. the Snapper should fit between both Pins. Put your Just remember: • The Top Pin - fits over the top, foot here • The Lower Pin - goes underneath. Top Pin over the top . ( Rubber-With the Top Pin Please Note: Snapper. inside the notch on the Rubber Snapper, put Notch **Bottom Pin** your foot on the Back Deck - underneath Use 2 People! and pull the Seat over the "Snap Point" 4C Push down on the Seat, and the This is the Lounge Position. 4E This is the Sofa Position. 4D Back will Lift. Pus Push the Seat down further and the Push the Seat Add Mattress and Back will rise until it is with your knee, to Enjoy! See separate page in the "Lounge Position" convert to the Sofa Position for Operating Instructions.

### Page 4 of 5



#### Page 5 of 5