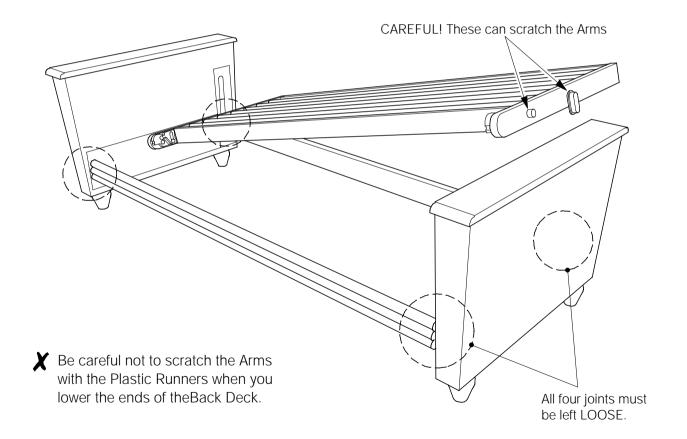

#### **3A** Fit the Back Deck into Position.

Be sure that the Arm Bolts are loose.

Insert the Back Deck lying flat. Insert one end first, then gently lower the other end into position.

#### **3B** Tighten all the Bolts.

When you have the Back Deck fitted lying flat, tighten all the Bolts.