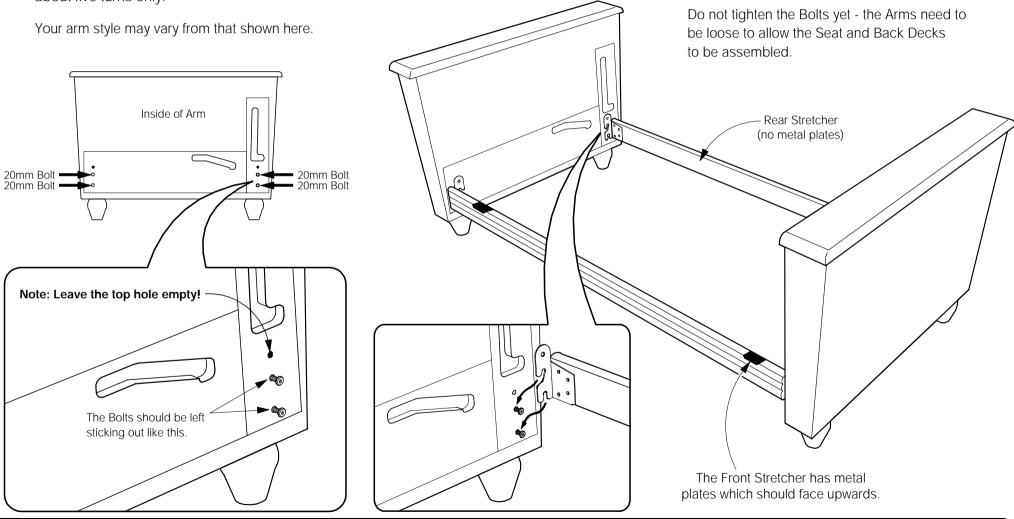

#### 2A Fit Bolts Loosely to Arms.

Insert the 20mm Bolts (from the Arm Box) into the bottom two holes on the Arms. Screw in about five turns only.

#### **2B** Hook Stretchers onto Arms.

Carefully hook the Stretchers on to the Bolts on the Arms. Note that the front stretcher has Metal Plates which should be assembled upwards.