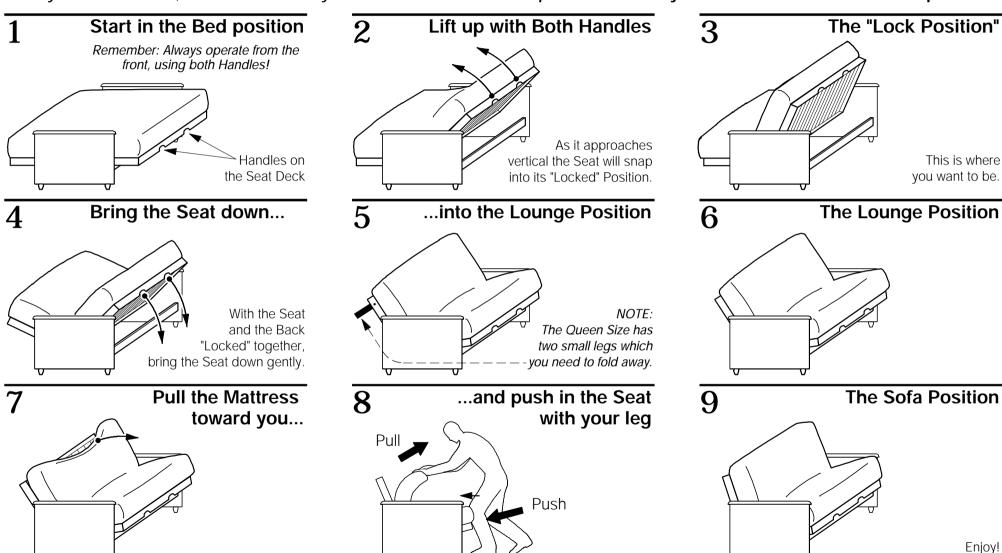

## **Operating Instructions**

# From Bed to Lounge and Sofa positions SHOE FITTINGS™ Bronze

When your frame is new, the mechanism may be a lilte stiff. It will lossen up with use. Always use two hands in the Handles provided.

Please Note: If the rollers of the mechanism become improperly disengaged, the Back Deck could come down more quickly than you expect!