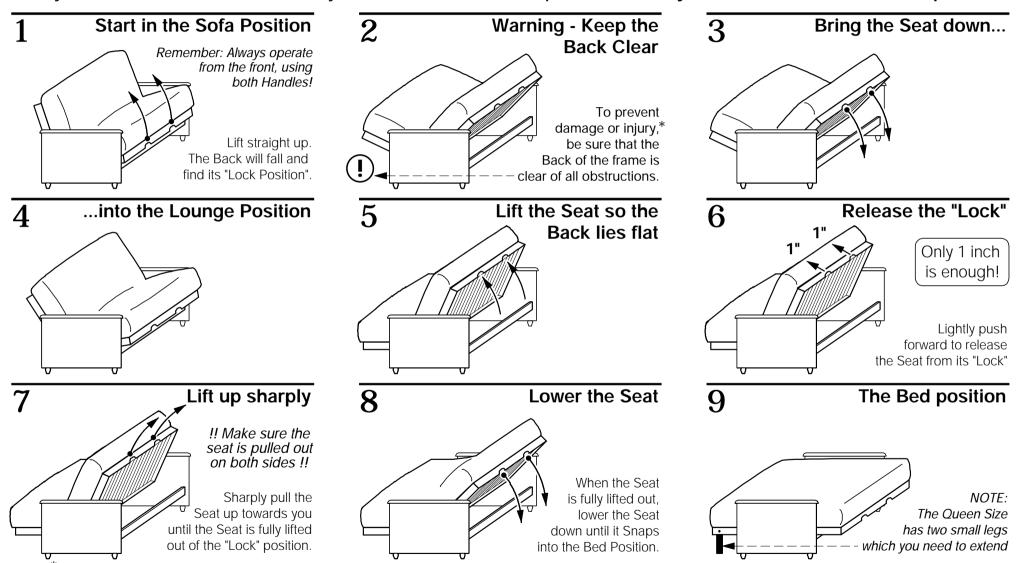

## **Operating Instructions**

# From Sofa to Lounge and Bed positions SHOE FITTINGS™ Bronze

When your frame is new, the mechanism may be a lilte stiff. It will lossen up with use. Always use two hands in the Handles provided.

Please Note: If the rollers of the mechanism become improperly disengaged, the Back Deck could come down more quickly than you expect!